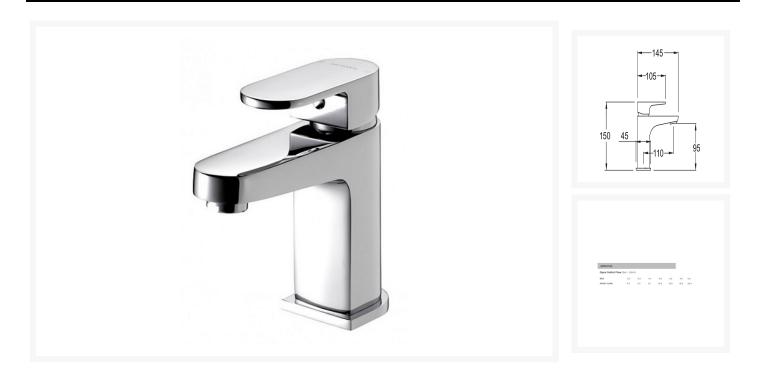

# **Description**

The Amio range of tapware combines design with technical superiority with a ceramic cartridge instead of a conventional washer.

The inbuilt swivel aerator optimizes flow direction and reducing splash back. The single lever is easy to use by all the family.