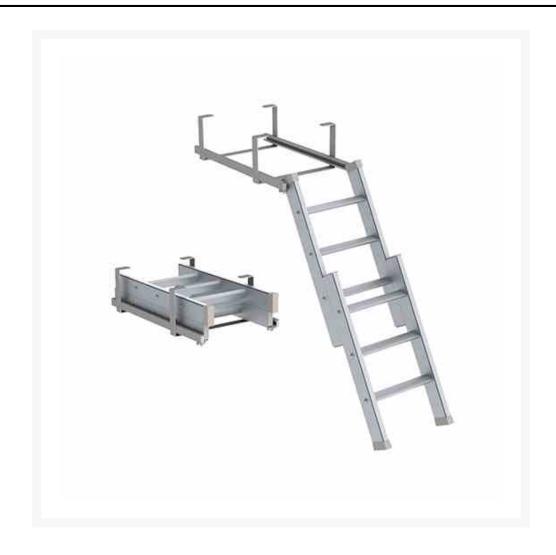

## **Description**

Using Granberg's extendable ladder minimises heavy lifting, as the children can climb up to the surface of the fixed worktop themselves.

When the ladders are not being used, it is simple to push it underneath the day-care / nursing table area.

The ladder is for fixed height tables.

#### **Key benefits:**

- Enables children to become more independent and climb onto a worktop on their own, but with assistance
- The ladder can be folded away when not in use
- High quality materials
- Strong and safe design
- Extended size Width x Depth x Height: 320 x 590 x 15mm
- Folded / pushed in size Width x Depth x Height: 355 x 435 x 420mm
- Material: Aluminium