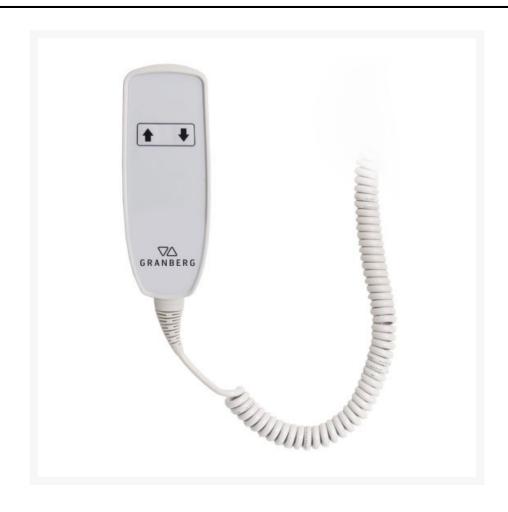

## **Description**

This corded hand controller is used to control the rise and fall motion of Granberg's electric washbasin brackets.

With a clean white finish, it features a simple push button design and is intuitive in its response.

#### **Key benefits:**

- Replacement hand control, supplied with all electric washbasin lifts
- Easy to operate and simple to install
- Clean white finish and contoured design
- Designed for use with Granberg's electric washbasin brackets
- Mounting fittings included
- Dimensions: 147 x 56 x 23mm