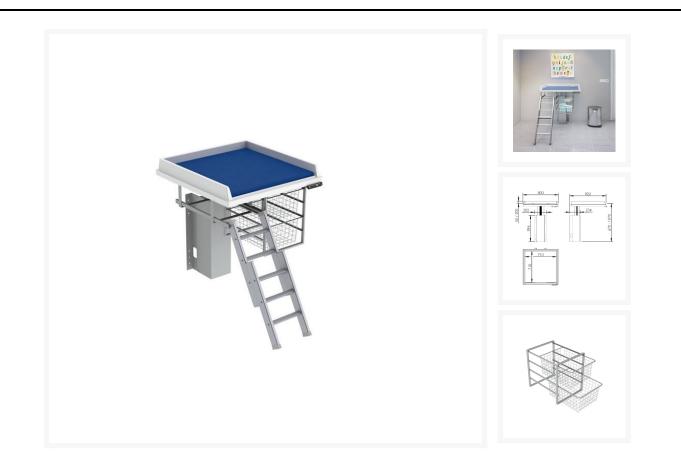

# Granberg Changing Table 335, Height ADJ, Border Height 50mm - Ladder Left, Mattress & Wire Baskets - 800x800mm

Product Code: 335-080-021

# Description

The Granberg 335 is a height adjustable baby changing table with a left-hand ladder, mattress, pull-out wire baskets and a low 50mm border edge on three sides.

Wall mounted, electrically controlled with 400mm of height adjustment from 670-1070mm from the floor. Ideal for schools, nurseries and day-care centres, the height can be adjusted quickly.

#### Key benefits:

- Moulded changing table 800mm with mattress
- Electrically height adjustable 670-1070mm above floor
- Wall mounted to make cleaning easier
- Easy-to-use programmable table control
- Allows carers to set a suitable working height for each user
- Low 50mm border height
- Perfect for schools, nurseries and day care centres

#### Standard equipment:

- Mattress
- Programmable table control
- Extendable ladder
- 2x High pull-out wire baskets
- Programmable table control

#### **Specification:**

- Width (mm): 800
- Depth (mm): 822
- Working height (mm): 670 1070
- Mattress (WxDxH) (mm): 710 x 710 x 30
- 50mm Border: Fixed moulded plastic
  - www.independent4life.co.uk | info@independent4life.co.uk | Tel: 0800 500 3001 | VAT No: 942447711