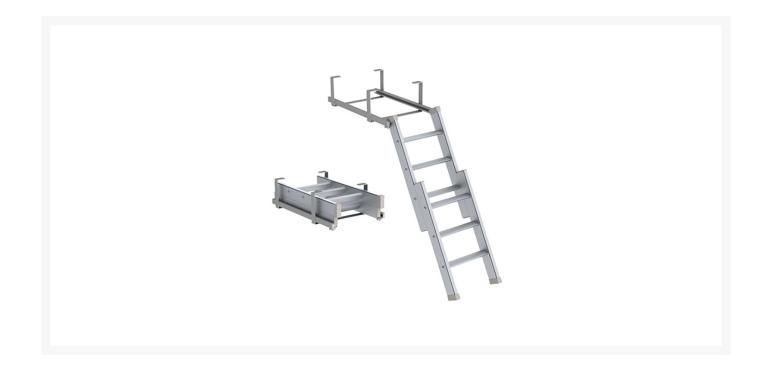

#### Standard equipment:

- Mattress
- Programmable table control
- Extendable ladder
- 2x High pull-out wire baskets
- Programmable table control