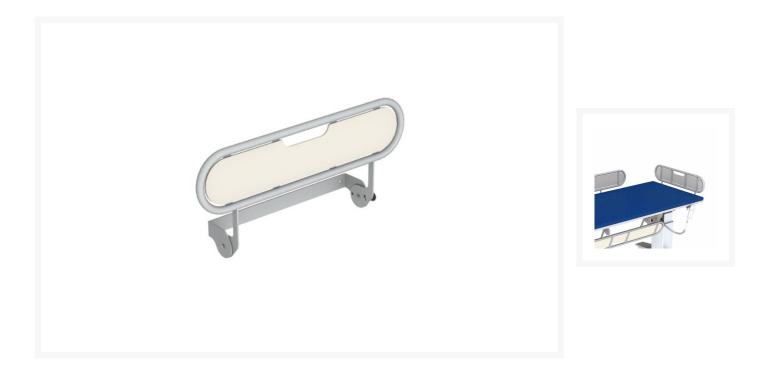

### **Description**

Granberg folding end gate for retro-fitting to the Granberg Nursing Bench 345 with 2x side gates.

The gate has a mechanism which locks the position in open or closed.

#### **Key benefits:**

- Overall height (mm): 190
- Overall width (mm): 680
- Powder coated finish

- Fixings supplied
- Border protection pad, available separately