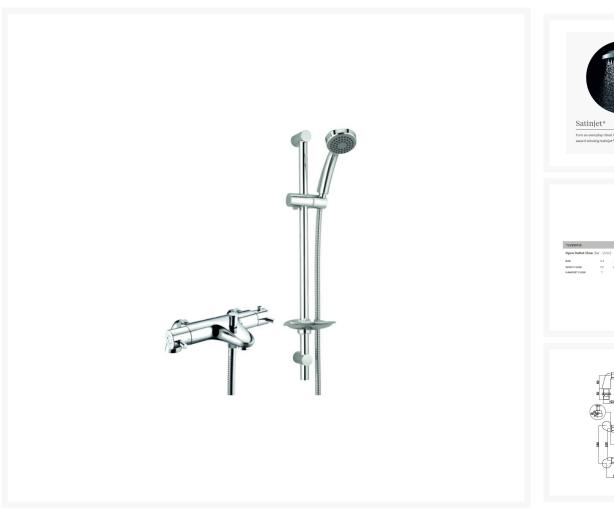

### **Description**

Methven thermostatic TMV2 bath shower mixer maintains your preferred temperature setting, with a 38 degree default safety setting to prevent scalding. The temperature override makes this bath shower mixer ideal for all the family.

The shower offers a full-body shower experience, like no other. Exclusive to Methven Satinjet's colliding twin water jets produce over 300,000 droplets per second for the ultimate shower experience.

Supplied with a adjustable chrome 670mm shower rail kit, single mode Satinjet handset with a 2000mm chrome flexible shower hose.

#### **Key benefits:**

- Easy to operate lever handles
- Thermostatic valve with 38°C temperature stop (with override)
- Single mode Sanijet handset, 9 l/min flow regulator
- Water efficient without compromising showering performance
- Chrome adjustable 670mm shower rail kit
- 2000mm chrome flexible shower hose
- Separate flow and temperature controls
- Suitable for High/Mains pressure
- Chrome finish