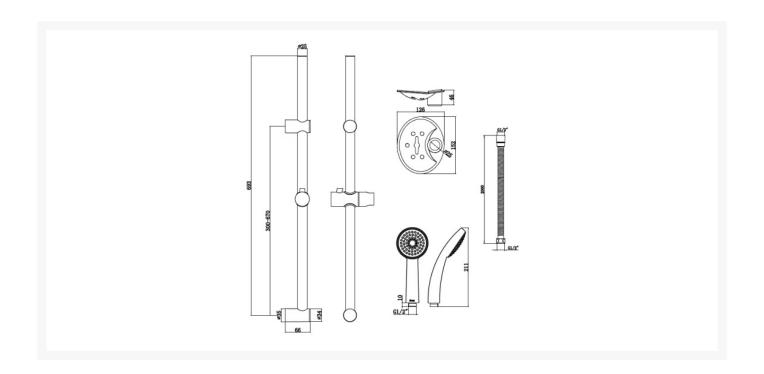

The shower offers a full-body shower experience, like no other. Exclusive to Methven Satinjet's colliding twin water jets produce over 300,000 droplets per second for the ultimate shower experience.

Supplied with a adjustable chrome 670mm shower rail kit, single mode Satinjet handset with a 2000mm chrome flexible shower hose.

#### **Key benefits:**

- Easy to operate lever handles
- Thermostatic valve with 38°C temperature stop (with override)
- Single mode Sanijet handset, 9 l/min flow regulator
- Water efficient without compromising showering performance
- Chrome adjustable 670mm shower rail kit
- 2000mm chrome flexible shower hose
- Separate flow and temperature controls
- Suitable for High/Mains pressure
- Chrome finish