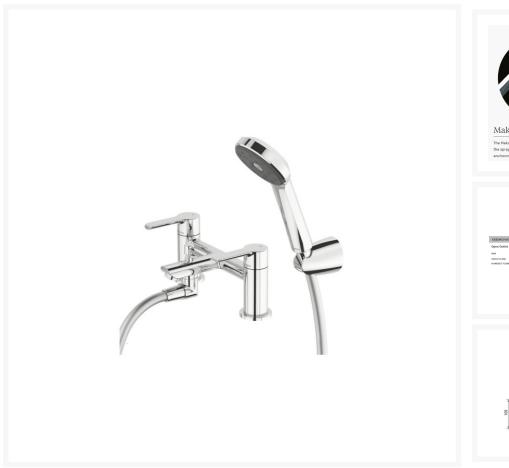

## **Description**

Methven luxury bath shower mixer, deck mounting legs with a Maku Satinjet handset, smooth shower hose and wall bracket.

The bath filling spout projects 93mm, with easy  $\frac{1}{4}$ " turn lever handles that can be easily operated by the whole family.

The shower offers a full-body shower experience, like no other. Exclusive to Methven. Satinjet's colliding twin jets produce over 300,000 droplets of water per second for the ultimate shower experience.

#### **Key benefits:**

- 93mm spout projection
- Easy to operate ¼" lever handles
- Ceramic disc handles ensure a smooth operation
- Easy switching with the push/pull diverter between bath and shower functions
- 1500mm PVC chrome smooth flexible shower hose and wall bracket
- Supplied with 9l/min flow regulator
- Water efficient without compromising showering performance
- Single mode Maku Satinjet handset Chrome & Graphite
- Separate flow and temperature controls
- Suitable for all Pressures