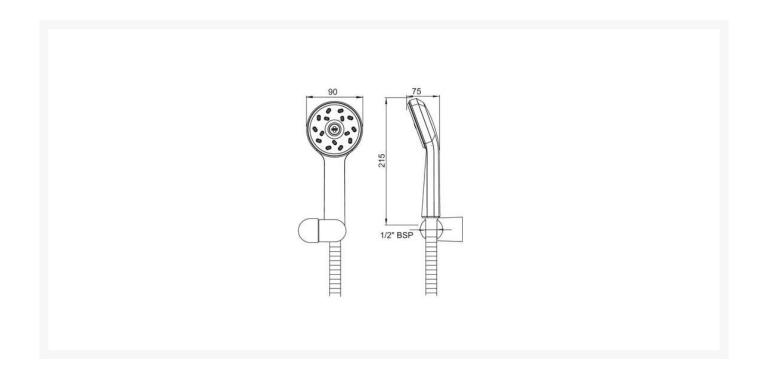

#### **Technical details:**

- Cartridge/Valve Type: Ceramic Disc
- Inlet connections: ¾" BSP
- Suitable for high/mains pressure supplies only
- Working pressures: 0.3 5.0 bar
- Operation: Separate Flow And Temperature Controls
- Supplied with metal backnuts
- Construction: Brass and ABS