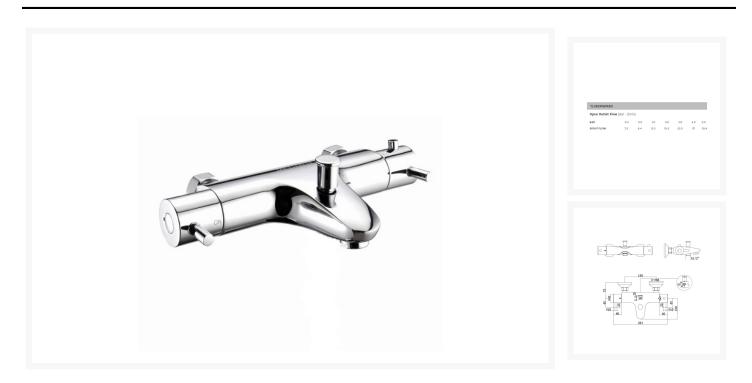

## **Description**

Methven thermostatic bath shower mixer for wall mounting that maintains your preferred temperature setting, with a 38°C default safety setting to prevent scalding.

The temperature override makes this bath shower mixer ideal for all the family, for you to add your own shower kit.

#### **Key benefits:**

- Easy to operate lever handles
- Pull/Push diverter
- Thermostatic valve with 38°C temperature stop
- Temperature override
- Ceramic discs
- Separate flow and temperature control
- Suitable for High/Mains Pressure
- Chrome finish
- Shower kit not included