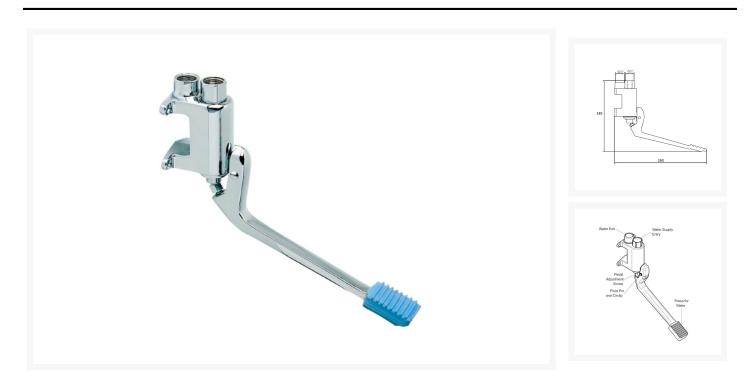

## **Description**

Inta foot operated wall mounted pedal for the delivery of water in a controlled and hygienic way.

For controlling single feeds of hot, cold or blended water supplies via a Intamix TMV.

### **Technical details:**

• Min operating pressure: 0.5 bar dynamic

• Max operating pressure: 8 bar static

• Inlet temperature range: 5-70°C

• Inlet connections: G ½" (x2)

• Outlet connections: G 1/2"

• The foot pedal should be 60mm off the floor