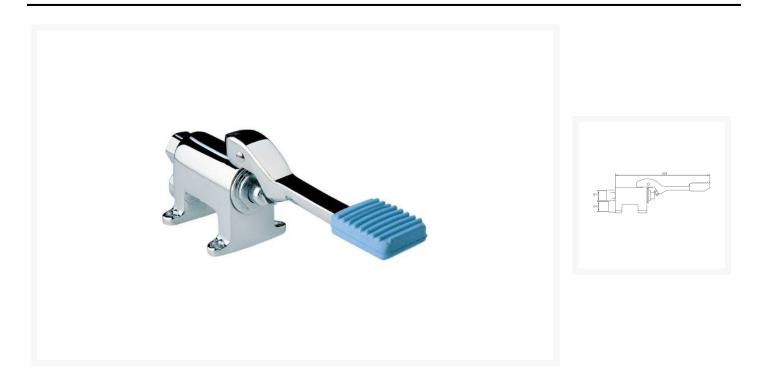

## **Description**

Inta foot operated pedal tap, with single inlet feed for delivering water in a controlled and hygienic way.

The valve is simple to install and easy to use, making it ideal for wide range of applications.