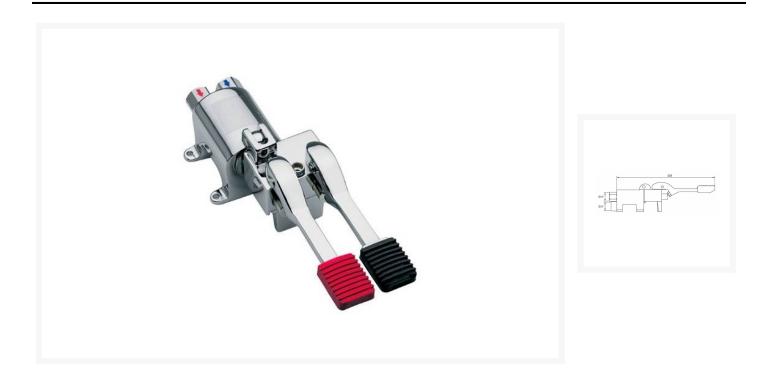

## **Description**

Inta foot operated floor mounted pedal mixing tap for hot and cold inlet feeds.

With a 15 second timed flow, with stop to allow for continuous flow, it delivers water in a controlled and hygienic way.

The valves are simple to install and easy to use, making them ideal for wide range of applications.