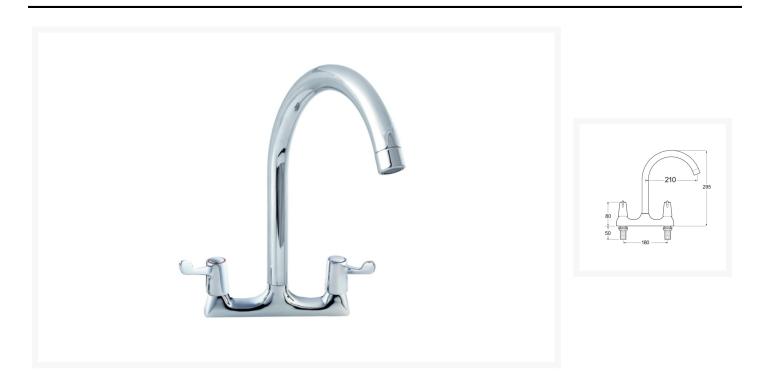

### Description

This lever action deck mounted sink mixer tap by Deva features a high swan neck, swivel dual flow spout and easy to use dual levers suitable for all abilities.

#### **Technical details:**

- Overall height: 295mm
- Spout exit reach: 210mm
- Valve / Cartridge type: Ceramic disc
- Min. operating pressure (bar): 0.2
- Max. operating pressure (bar): 5
- Inlet connections: &frac12" BSP
- IMax. deck thickness (mm): 40
- Construction: Brass