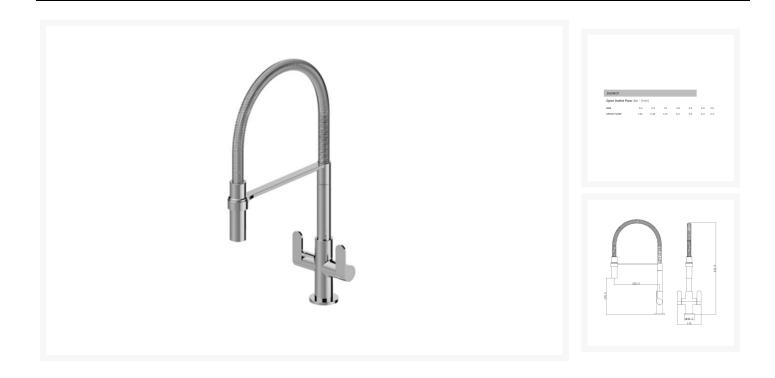

## **Product Images**

# Description

Methven Dunston flexi sink mixer monobloc dual lever kitchen tap with a pull-down/out spray nozzle hose to make it easier to clean pots and pans.

Designed to save water with a flow rate of 6 lts / minute.

- Pull down nozzle ideal for rinsing pots and pans
- Fitted with a ceramic cartridge for easy operation and longevity
- Brass construction Chrome plated finish with a silver tube
- Suitable for all plumbing systems
- Water saving