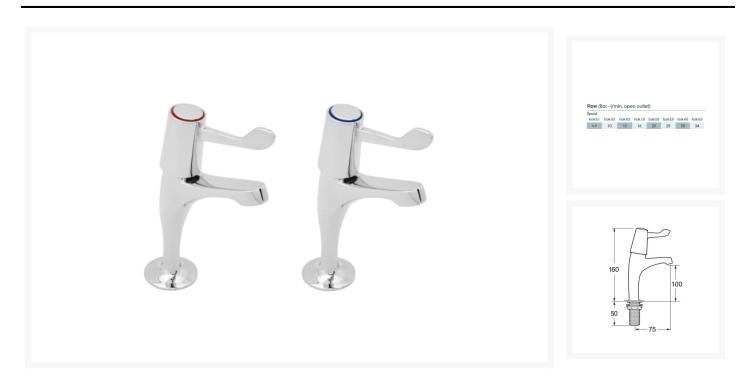

## **Description**

Kitchen pillar taps by Deva, with short levers that are easy to use for all people with different levels of hand dexterity.

#### **Technical details:**

- Overall height (mm): 160
- Spout reach (mm): 75
- Spout height (mm): 100
- Suitable for all plumbing systems
- Minimum operating pressure (bar): 0.1
- Maximum operating pressure (bar): 5.0
- Valve / Cartridge type: Ceramic disc
- Inlet connections: &frac12" BSP
- Plastic backnuts
- Materials: Brass body, chrome finish