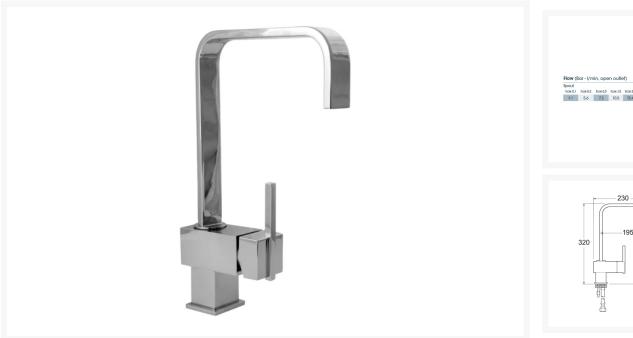

# **Deva Edge Mono Sink** Mixer - Chrome

£235.67 Inc. VAT

Product Code: EDGE118

## **Description**

The Deva Edge Mono sink mixer with one lever, has a contemporary design to suit your kitchen.

With a swivel spout and easy to use tilt / turn temperature and flow control lever.

### **Key benefits:**

- 1 tap hole
- Tilt, &frac12 Turn temperature and flow control
- Swivel spout

- In spout flow straightener
- Brass with chrome finish
- Flexi tails included

#### **Technical details:**

• Overall height (mm): 320

• Spout exit reach (mm): 230

• Spout exit height (mm): 260

• Cartridge / valve type: Ceramic Cartridge

• Inlet connections: &frac12" BSP

• Suitable for all pressures

Min. operating pressure: 0.3 barMax. operating pressure: 5.0 bar

• Construction: Brass, chrome finish