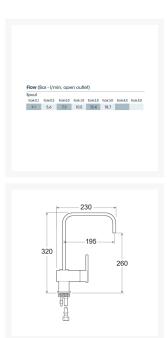

#### **Technical details:**

• Overall height (mm): 320

• Spout exit reach (mm): 230

• Spout exit height (mm): 260

• Cartridge / valve type: Ceramic Cartridge

• Inlet connections: &frac12" BSP

• Suitable for all pressures

Min. operating pressure: 0.3 barMax. operating pressure: 5.0 bar

• Construction: Brass, chrome finish