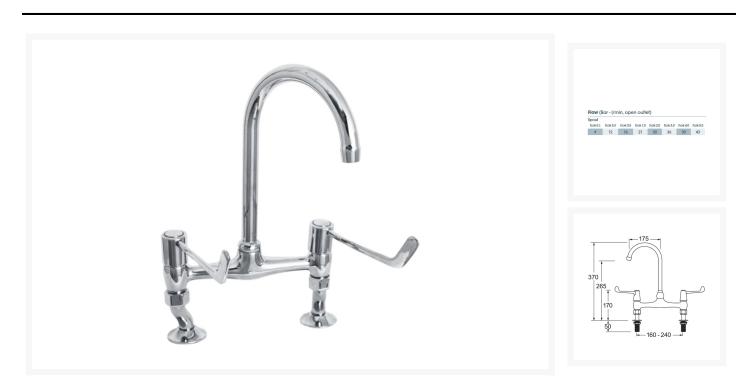

## Description

Deva bridge sink mixer tap, a classic design, deck mounted with long 6" easy to use hot and cold levers.

With a dual flow swan neck swivel spout and adjustable leg centres.

#### **Technical details:**

- Overall height (mm): 370
- Spout reach (mm): 175
- Spout exit height (mm): 265
- Lever height (mm): 170
- Lever length (mm): 152.4
- Adjustable leg centres (mm): 160-240
- Valve / Cartridge type: Ceramic disc
- Inlet connections: &frac12
- Min. operating pressure: 0.2 bar
- Max. operating pressure: 5 bar
- Plastic backnuts