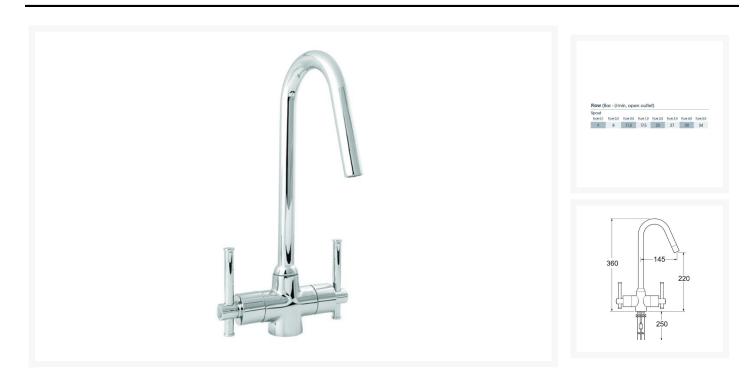

## **Description**

Deva Taurs monobloc kitchen sink mixer tap with dual easy turn levers and a high swan neck swivel spout, suitable for most kitchen styles and use by all family members.

#### **Technical details:**

Overall height (mm): 360Spout exit reach (mm): 145

• Spout exit height (mm): 220

Min. operating pressure: 0.3 bar
Max. operating pressure: 5.0 bar
Valve/Cartridge type: Ceramic disc

• Inlet connections (mm): 15

• Construction: Brass with chrome finish