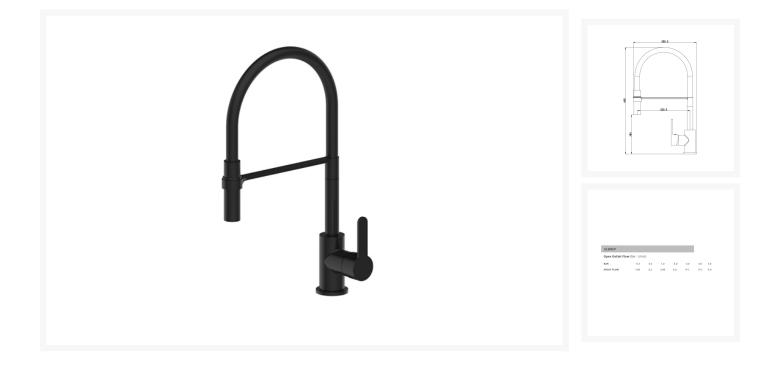

### Description

New from Methven this matte black monobloc single lever kitchen tap with a pull down nozzle is ideal for rinsing pots and pans.

Designed to save water with a flow rate of 6 lts / minute.

#### **Key benefits:**

- Soft single lever
- Pull down nozzle ideal for rinsing pots and pans
- Fitted with a ceramic cartridge for easy operation and longevity
- Brass construction with matte black finish
- Suitable for all plumbing systems
- Water saving
- Tilt and Turn temperature and flow control

#### **Technical details:**

- Overall height (mm): 440
- Spout exit reach (mm): 220.5
- Spout exit height (mm): 164
- Cartridge / valve type: Ceramic Cartridge
- Inlet connections: &frac12" BSP
- Min. operating pressure: 0.3 bar
- Max. operating pressure: 5.0 bar
- Construction: Brass