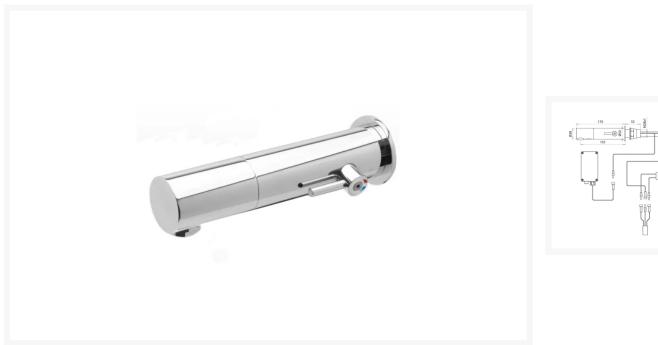

# **Inta Infrared Tubular Mixing Tap 170mm Length (Battery Operated**)

£385.09 Inc. VAT

Product Code: IR272CP

### **Description**

This Inta wall mounted tubular infrared mixing tap delivers water without contact with the tap, with 170mm of projection length.

An ideal solution where hygiene is paramount, such as in public toilets and washrooms, where vandal www.independent4life.co.uk | info@independent4life.co.uk | Tel: 0800 500 3001 | VAT No: 942447711 EORI GB942447711000

resistance is required.

The user's presence is detected with a range of 80 to 300mm by an infrared sensor to turn on a timed flow of water.

#### **Key benefits:**

- Infrared
- Vandal resistant
- Hygienic
- Water saving
- Programmable flow time
- Self adjusting sensor
- Manual temperature adjustment
- Operating pressure range of 0.5 to 8 bar
- Security shut off after 90 seconds
- Battery life approximately 4 years with 150 operations per day

#### **Technical details:**

• Spout length (mm): 170

• Min. Inlet pressure dynamic: 0.5 bar

• Max. Inlet pressure static: 8 bar

• Max. Inlet temperature: 70°C

• Inlet connections: 10mm Spigot

• Min. Sensor range: 80mm

• Max. Sensor range: 300mm