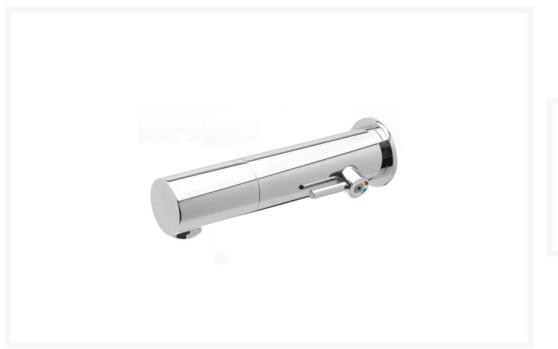

# Inta Infrared Tubular Mixing Tap 220mm Length (Mains Operated)

£443.82 Inc. VAT

Product Code: IR275CP

### **Description**

This Inta wall mounted tubular infrared mixing tap delivers water without contact with the tap, with 220mm of projection length.

An ideal solution where hygiene is paramount, such as in public toilets and washrooms, where vandal resistance is required.

The user's presence is detected with a range of 80 to 300mm by an infrared sensor to turn on a timed flow of water.

#### **Key benefits:**

- Infrared
- Vandal resistant
- Hygienic
- Water saving
- Programmable flow time
- Self adjusting sensor
- Manual temperature adjustment
- Operating pressure range of 0.5 to 8 bar
- Security shut off after 90 seconds
- Mains operated

#### **Technical details:**

- Spout length (mm): 220
- Min. Inlet pressure dynamic: 0.5 bar
- Max. Inlet pressure static: 8 bar
- Max. Inlet temperature: 70°C
- Inlet connections: 10mm Spigot
- Min. Sensor range: 80mm
- Max. Sensor range: 300mm