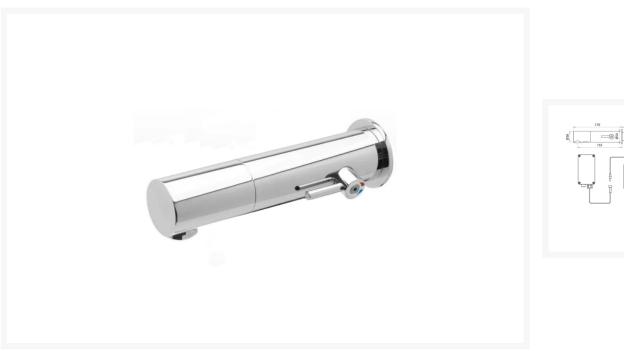

# **Inta Infrared Tubular Mixing Tap 170mm Length (Mains Operated)**

£403.48 Inc. VAT

Product Code: IR273CP

### **Description**

This Inta wall mounted tubular infrared mixing tap delivers water without contact with the tap, with 170mm of projection length.

An ideal solution where hygiene is paramount, such as in public toilets and washrooms, where vandal resistance is required.

The user's presence is detected with a range of 80 to 300mm by an infrared sensor to turn on a timed flow of water.

#### **Technical details:**

- Spout length (mm): 170
- Min. Inlet pressure dynamic: 0.5 bar
- Max. Inlet pressure static: 8 bar
- Max. Inlet temperature: 70°C
- Inlet connections: 10mm Spigot
- Min. Sensor range: 80mm
- Max. Sensor range: 300mm