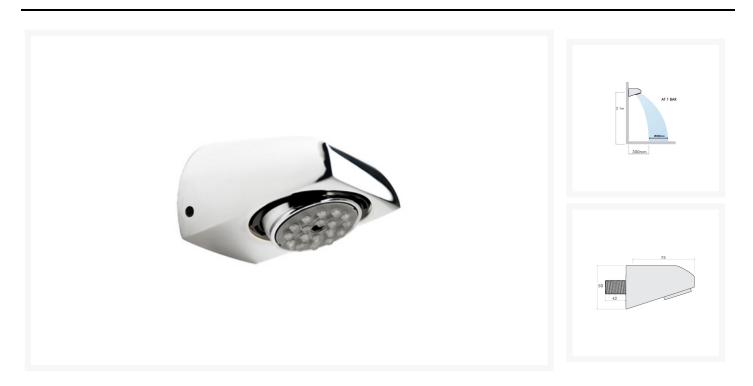

## **Description**

Vandal resistant shower head by Inta.

With back connection, anti-limescale rotatable spray plate.

#### **Key benefits:**

- Removable spray plate
- Rotatable spray plate with direction control
- High polished chrome
- Rub clean shower head to easily remove lime scale
- Small spray pattern footprint for small cubicles