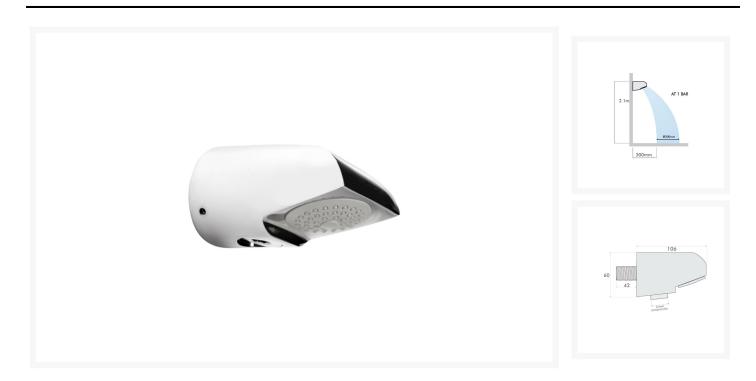

## **Description**

Vandal resistant shower head with exposed or concealed connection by Inta.

Easy to clean and maintain with a rub clean spray plate.

#### **Key benefits:**

- High polished chrome
- Rub clean shower head to easily remove limescale
- Exposed or concealed connection
- Focused spray pattern ideal for cubicles

#### **Technical details:**

- Min operating pressure (dynamic): 0.2 bar
- Max operating pressure (static): 10 bar
- Max inlet temperature: 65°C
- Inlet connections: G ½ " M / 15mm compression