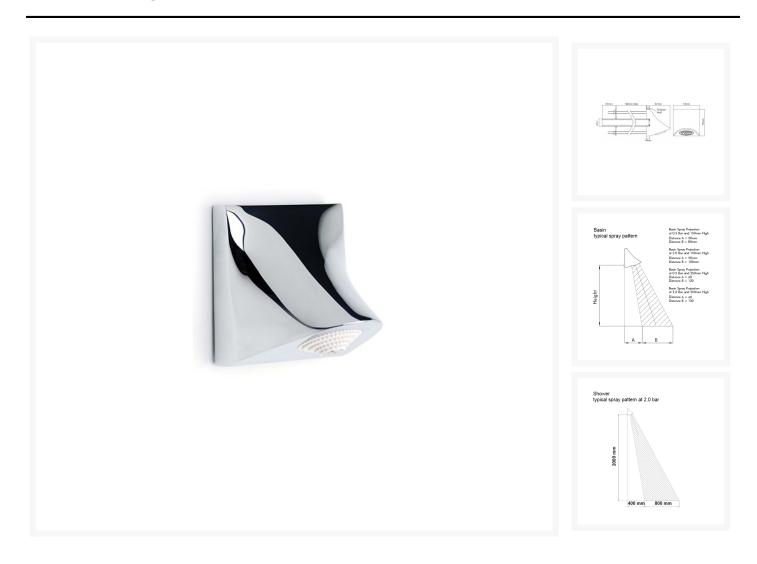

### Description

This vandal resistant anti ligature shower head is intended to be recessed into a wall.

The unique design does not allow for any ligature points, making it suitable for use in prisons and hospitals.

#### Key benefits:

- Unique head design
- Anti-ligature
- Hygienic
- High polished chrome
- Brass body
- Hidden wall fixing for security