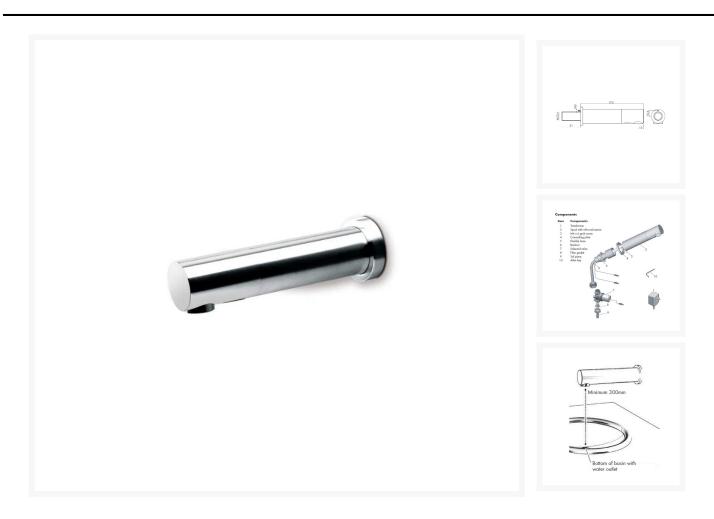

## **Description**

This Inta wall mounted tubular infrared tap delivers water without contact with the tap, with a 170mm projection length.

An ideal solution where hygiene is paramount, such as in public toilets and washrooms, where vandal resistance is required.