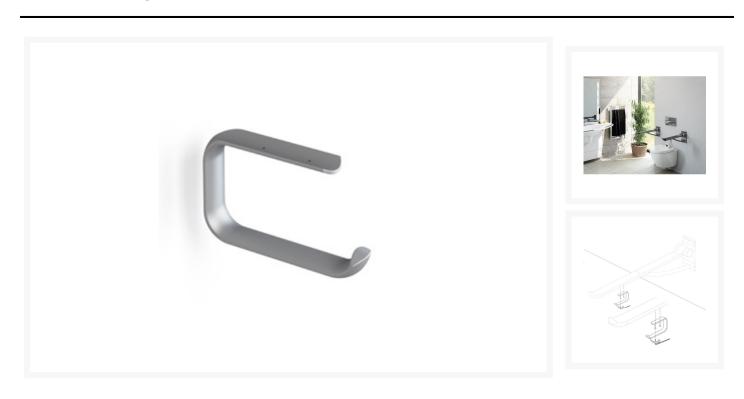

## Description

Pressalit PLUS toilet roll holder for mounting to underside of PLUS support arms.

A practical addition to any Pressalit PLUS support arm installation.

#### Key benefits:

- Toilet roll holder
- Suitable for mounting to the underside of all Pressalit PLUS support arms
- Fixings holes allow for the holder to be fixed to the underside of the PLUS support arms
- Materials: Aluminium
- Weight: 0.254kg