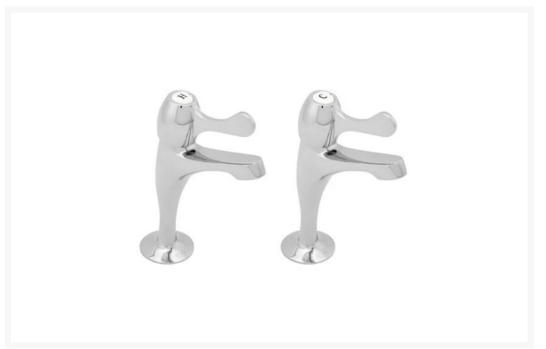

# Deva Lever Action Contract Sink Pillar Taps -Chrome

£60.05 Inc. VAT

Product Code: CNTL03

## **Description**

Kitchen pillar taps by Deva, with short levers that are easy to use for all people with different levels of hand dexterity.

#### **Key benefits:**

• Easy to use lever handle, suitable for all abilities

- Suitable for all plumbing systems
- Supplied as a pair
- Brass body Chrome finish