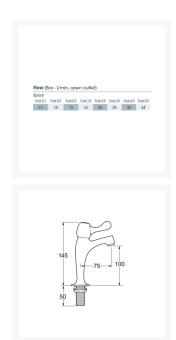

#### **Technical details:**

- Overall height (mm): 145
- Spout reach (mm): 75
- Spout height (mm): 100
- Minimum operating pressure (bar): 0.1
- Maximum operating pressure (bar): 5.0
- Valve / Cartridge type: Ceramic disc
- Inlet connections: &frac12" BSP
- Metal backnuts
- Materials: Brass body, chrome finish