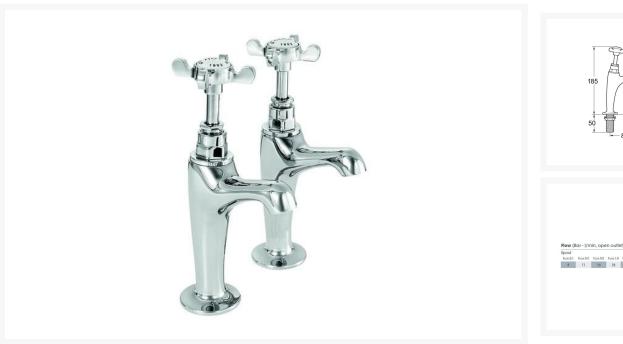

## **Description**

Kitchen pillar taps by Deva, with cross handle tap heads. Inspired by the Edwardian era that will suit any period kitchen.

#### **Key benefits:**

- Edwardian designed for period kitchens
- Cross handle tap heads
- Supplied as a pair

• Brass body - Chrome finish