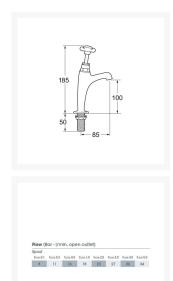

#### **Technical details:**

• Overall height (mm): 185

• Spout reach (mm): 85

• Spout height (mm): 100

• Suitable for all plumbing systems

• Minimum operating pressure: 0.1 bar

• Maximum operating pressure: 5.0 bar