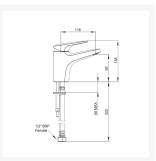

#### **Technical details:**

- Overall height (mm): 138
- Spout projection (mm): 116
- Spout height (mm): 92
- Max. deck mounting thickness (mm): 40
- Valve/Cartridge type: Ceramic cartridge
- Min. operating temperature: 5&degC;
- Max. operating temperature: 65&degC;
- Inlet connections: 1/2" BSP
- Min. operating pressure (bar): 0.35
- Max. operating pressure (bar): 5.0
- Supplied with flexi tails ½" BSP Female
- Brass with a Chrome finish