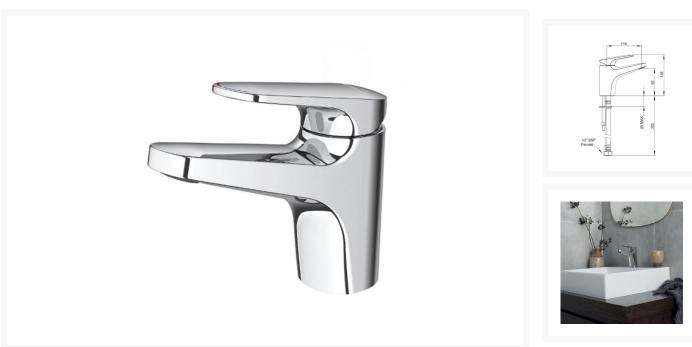

### **Description**

A compact bathroom mono basin mixer with a swivel spout allowing full access to the sink bowl. This easy to use single lever basin mixer makes one-handed temperature and flow control easy.

Slim stream aerator with directional swivel for minimising splashback.

Featuring a twin stud that is positioned centrally for maximum clamping force. Improving the seal, and

ensuring a robust installation.

#### **Key benefits:**

- Swivel spout makes it ideal for smaller basins
- Slim stream aerator with directional swivel
- Ceramic cartridge for smooth operation
- Water efficiency 7 l/m
- Easy to use for the whole family
- Classic design
- Optional base trim ring on spout
- Fitted with a quality ceramic cartridge for all-round durability and longevity
- Sturdy installation with a twin stud clamp kit