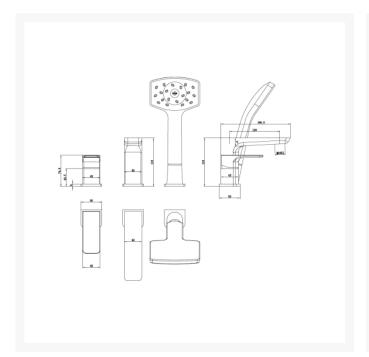

# Methven Wai 3 Hole Deck Bath Shower Mixer, Satinjet Handset -Chrome

Product Code: WAI3BSMCP

## **Product Images**









### **Description**

Wai 3 Hole Deck Bath Shower Mixer features a contemporary square design, and smooth operation with ¼ turn ceramic disc valve handle.

The Waipori Satinjet handset conforms to the increasingly popular trend for geometric styling with angular aesthetics to complement any bathroom.

#### **Key benefits:**

- Contemporary square design
- Complete with Waipori Satinjet handset regulated to 8 l/minute
- Water efficient without compromising showering performance
- ¼ turn Ceramic disc handle ensures a smooth operation
- Separate flow and temperature controls
- Suitable for all plumbing systems
- Working pressures 0.3 5.0 Bar
- Inlet Connections: 3/4" BSP
- Construction: Brass

#### Warranty:

• 20 Year manufacturer warranty

## **Additional Information**

| Manufacturer