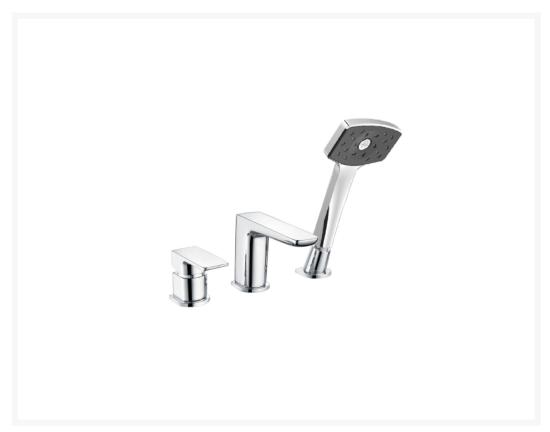

# Methven Wai 3 Hole Deck Bath Shower Mixer, Satinjet Handset -Chrome

Product Code: WAI3BSMCP

### **Description**

Wai 3 Hole Deck Bath Shower Mixer features a contemporary square design, and smooth operation with ¼ turn ceramic disc valve handle.

The Waipori Satinjet handset conforms to the increasingly popular trend for geometric styling with angular aesthetics to complement any bathroom.

#### **Key benefits:**

- Contemporary square design
- Complete with Waipori Satinjet handset regulated to 8 l/minute
- Water efficient without compromising showering performance
- ¼ turn Ceramic disc handle ensures a smooth operation
- Separate flow and temperature controls
- Suitable for all plumbing systems
- Working pressures 0.3 5.0 Bar
- Inlet Connections: 3/4" BSP
- Construction: Brass