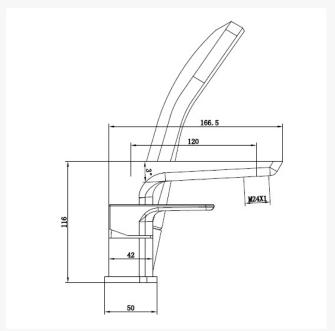

# Methven Wai 3 Hole Deck Bath Shower Mixer, Satinjet Handset -Chrome

Product Code: WAI3BSMCP

## **Product Images**









### **Description**

Wai 3 Hole Deck Bath Shower Mixer features a contemporary square design, and smooth operation with ¼ turn ceramic disc valve handle.

The Waipori Satinjet handset conforms to the increasingly popular trend for geometric styling with angular aesthetics to complement any bathroom.

#### **Key benefits:**

- Contemporary square design
- Complete with Waipori Satinjet handset regulated to 8 l/minute
- Water efficient without compromising showering performance
- ¼ turn Ceramic disc handle ensures a smooth operation
- Separate flow and temperature controls
- Suitable for all plumbing systems
- Working pressures 0.3 5.0 Bar
- Inlet Connections: 3/4" BSP
- Construction: Brass

#### Warranty:

• 20 Year manufacturer warranty

## **Additional Information**

| Manufacturer   |