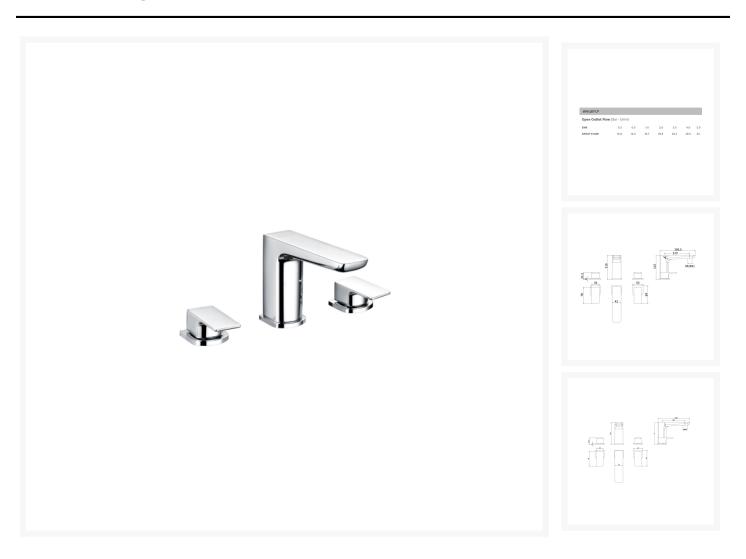

## **Product Images**

### **Description**

Wai 3 Tap hole bath filler with a contemporary square design to add the perfect finish to a modern bathroom.

### **Key benefits:**

- Contemporary square design
- ¼ turn ceramic disc handle ensuring smooth operation
- Separate flow and temperature control
- Easy for whole family to use