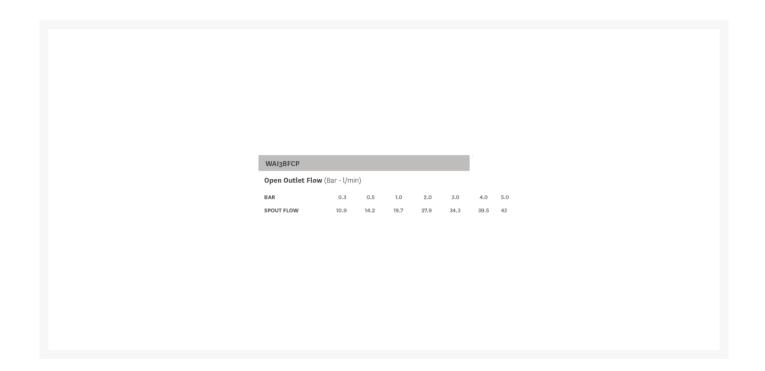

# Methven Wai 3 Hole Deck Bath Filler - Chrome

£185.41 Inc. VAT

Product Code: WAI3BFCP

#### **Technical details:**

• Construction: Brass

• Valve type: Ceramic disc

• Supply: Suitable for all plumbing systems

• Inlet Connections: 34" BSP

• Working Pressures: 0.3 - 5.0 bar