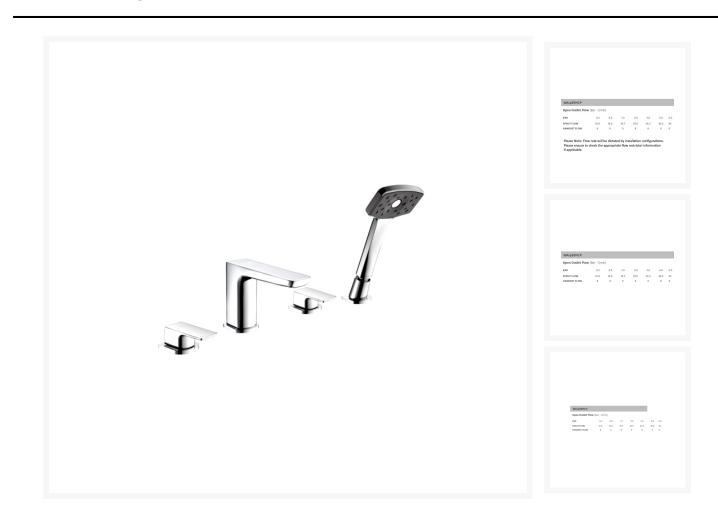

## Description

Wai 4 Tap hole bath filler and pull-out shower with the Waipori Satinjet pull-out shower handset. The contemporary square design to adds the perfect finish to any modern bathroom.

### Key benefits:

- Contemporary square design
- ¼ turn ceramic disc handles ensure smooth operation
- Separate flow and temperature controls
- Water efficient without compromising showering performance
- Easy for whole family to use