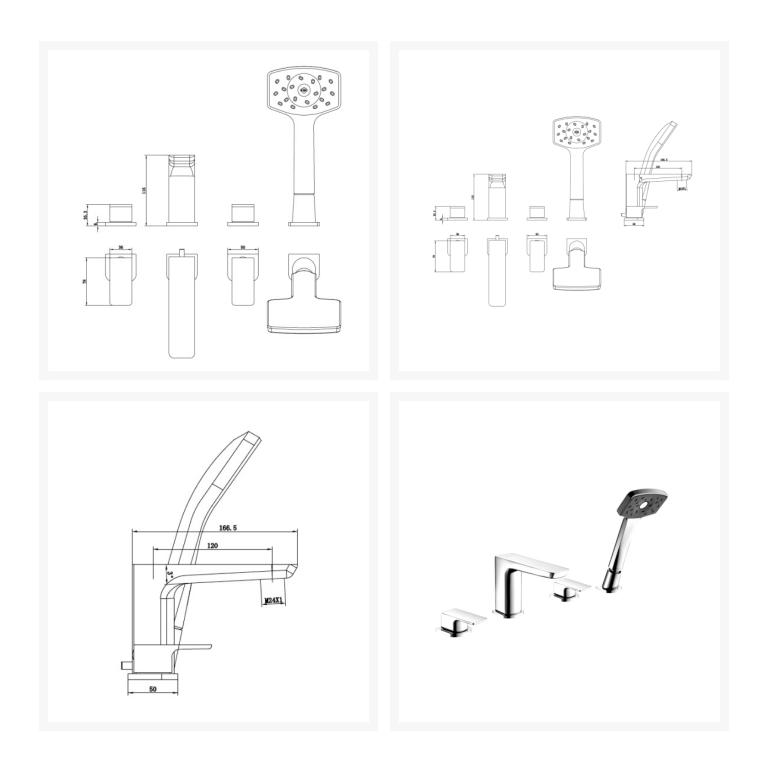

### **Technical details:**

- Valve type: Ceramic disc
- Projection (mm): 166.5
- Supply: Suitable for all plumbing systems
- Inlet Connections: ¾" BSP
- Min operating temperature 5°C
- Max operating temperature 65°C
- Working Pressure range: 0.3 5.0 bar
- Spout flow rate (maximum): 34.3 L/ min at 3 bar
- Handset flow rate (maximum): 8 L/ min at 3 bar
- Construction: Brass, with Chrome finish