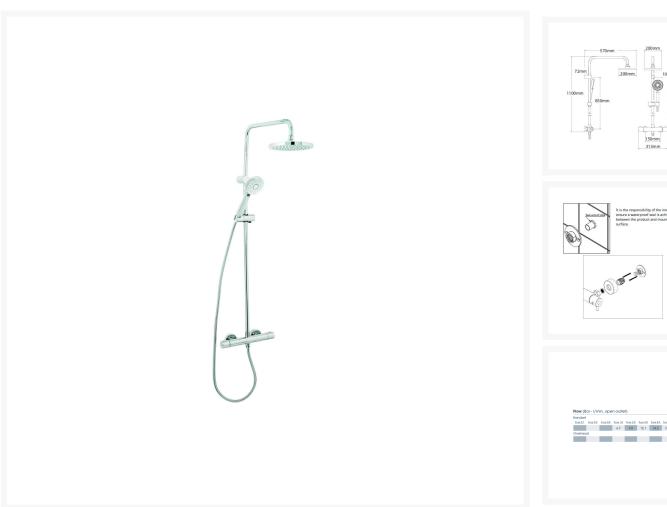

#### **Technical details:**

- Projection from wall (mm): 72
- Riser rail height (mm): 1100
- Handset range of movement (mm): 850
- Overhead shower projection from wall (mm): 570
- Overhead shower diameter (mm): 200
- Inlet connections (mm): 15 Compression
- Outer edge of bar shower (mm): 313
- Min inlet working pressure (bar): 1.5
- Max inlet working pressure (bar): 5.0
- Factory pre-set temperature: 38°C
- Construction: Brass and ABS