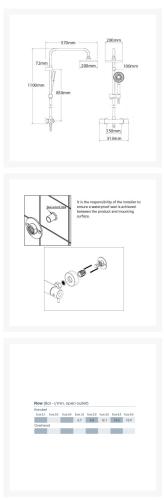

#### **Technical details:**

- Projection from wall (mm): 72
- Riser rail height (mm): 1100
- Handset range of movement (mm): 850
- Overhead shower projection from wall (mm): 570
- Overhead shower diameter (mm): 200
- Inlet connections (mm): 15 Compression
- Outer edge of bar shower (mm): 313
- Min inlet working pressure (bar): 1.5
- Max inlet working pressure (bar): 5.0
- Factory pre-set temperature: 38°C
- Construction: Brass and ABS