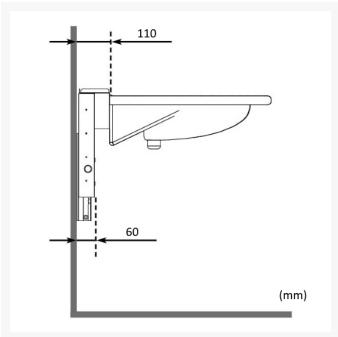

#### **Technical details:**

• Total width (mm): 602

• Height adjustment range (mm): 190

• Height of wall bracket (mm): 120

• Depth of wall bracket (mm): 110

• Basin centre-to-centre fixings (mm): 280 or 350