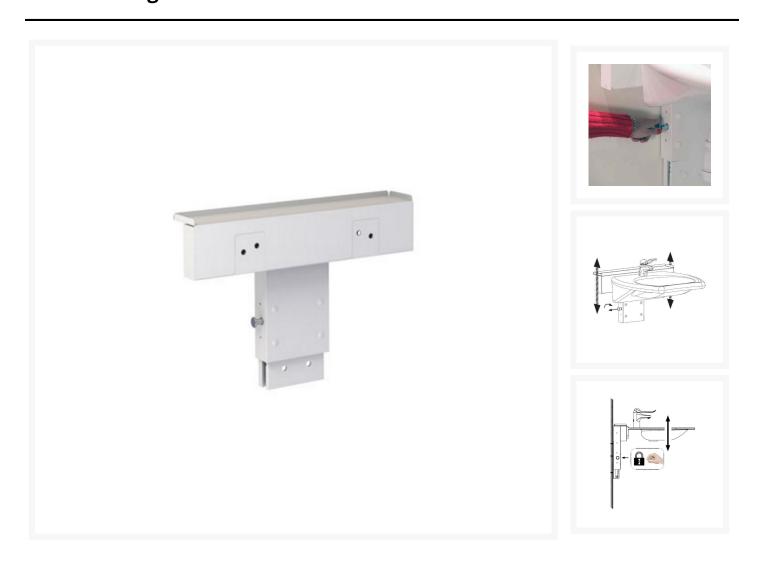

# Description

The Granberg Basicline 406-1 is a height adjustable bracket mount for washbasins.

Manually adjustable with gas spring assistance, it is ideal for situations where the height is only occasionally adjusted.

### **Key benefits:**

- Height adjustable bracket for basins
- Manual operation with gas assisted spring for occasional height adjustments
- Bracket provides 190mm of adjustment in 12mm increments
- Practical storage shelf behind the washbasin 120mm deep

- Free space below the unit for plumbing connections
- Low level (can be installed beneath a mirror or cabinet)
- The system can be completed with a washbasin, tap, 500mm flexible feeds and waste kit (available separately)