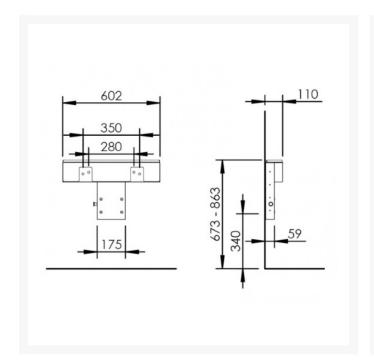

#### **Technical details:**

• Total width (mm): 602

• Height adjustment range (mm): 190

• Height of wall bracket (mm): 120

• Depth of wall bracket (mm): 110

• Basin centre-to-centre fixings (mm): 280 or 350

• The adjustment toggle, is left hand mounted (this cannot be changed)

• Note: Assistance is required to push the rear of the basin on the downward stroke

#### Washbasin:

Max weight (kg): 12-18Max width (mm): 600

• Max depth (mm): 600

• Basin centre-to-centre fixings (mm): 280 or 350