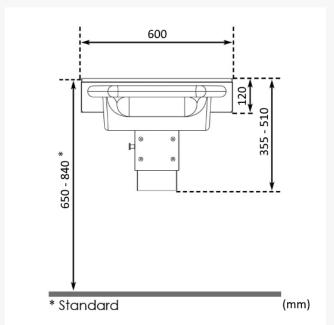

#### **Technical details:**

• Total width (mm): 602

• Height adjustment range (mm): 190

• Height of wall bracket (mm): 120

• Depth of wall bracket (mm): 110

• Basin centre-to-centre fixings (mm): 280 or 350

#### Washbasin:

Max weight (kg): 12-18Max width (mm): 600

• Max depth (mm): 600

• Basin centre-to-centre fixings (mm): 280 or 350