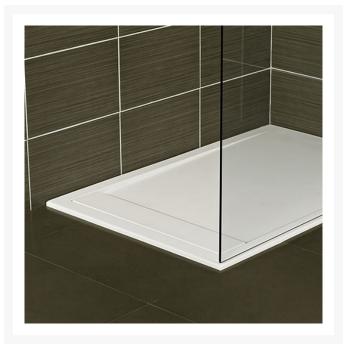

## **Description**

The Infinity by Roman is a 40mm thick shower tray with concealed fast flow waste.

Manufactured from Roman Stone, the Infinity trays are stylish, strong and durable.

This is the Matt White finish version of the Infinity, available in a range of sizes.

#### **Key benefits:**

- Ultra low profile shower tray
- Manufactured using Roman Stone Solid Surface Technology
- One angle of slope to waste to maximise flow rating