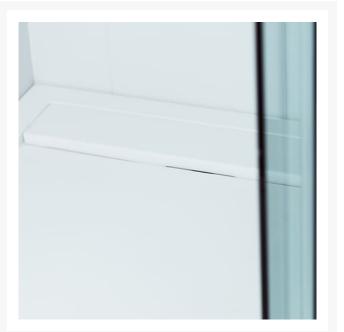

#### Waste:

- Fast flow waste included, fully concealed with solid surface cover piece
- Waste is suitable for power shower systems and carries away 25 litres of water per minute