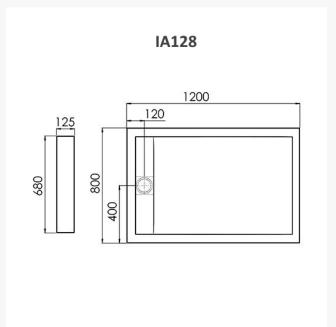

#### **Manufacturer product codes:**

• IA108, IA128, IA129, IA149, IA168, IA178

## **Additional Information**

| Manufacturer           | Roman                                                      |  |  |
|------------------------|------------------------------------------------------------|--|--|
| Model                  | Roman - Infinity                                           |  |  |
| Tray Size (mm)         | 1000x800, 1200x800, 1200x900, 1400x900, 1600x800, 1700x800 |  |  |
| Surface Colour         | Matt White                                                 |  |  |
| Anti-Slip              | No                                                         |  |  |
| Entry Configuration    | Front Entry (Alcove), Corner Entry                         |  |  |
| Step-in Height (mm)    | Low Level Step-in - 40                                     |  |  |
| Thickness of Tray (mm) | 40                                                         |  |  |
| Handing                | Unhanded                                                   |  |  |
| Waste Compatibility    | Gravity Waste                                              |  |  |
| Waste Compatibility    | Gravity Waste                                              |  |  |