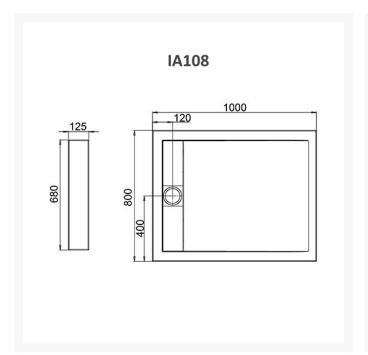

#### **Manufacturer product codes:**

• IA108, IA128, IA129, IA149, IA168, IA178

## **Additional Information**

| Manufacturer           | Roman                                                      |  |  |
|------------------------|------------------------------------------------------------|--|--|
| Model                  | Roman - Infinity                                           |  |  |
| Tray Size (mm)         | 1000x800, 1200x800, 1200x900, 1400x900, 1600x800, 1700x800 |  |  |
| Surface Colour         | Matt White                                                 |  |  |
| Anti-Slip              | No                                                         |  |  |
| Entry Configuration    | Front Entry (Alcove), Corner Entry                         |  |  |
| Step-in Height (mm)    | Low Level Step-in - 40                                     |  |  |
| Thickness of Tray (mm) | 40                                                         |  |  |
| Handing                | Unhanded                                                   |  |  |
| Waste Compatibility    | Gravity Waste                                              |  |  |
| Waste Compatibility    | Gravity Waste                                              |  |  |