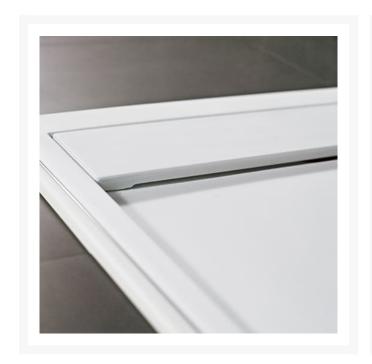

#### Waste:

- Fast flow waste included, fully concealed with solid surface cover piece
- Waste is suitable for power shower systems and carries away 25 litres of water per minute

#### **Technical details:**

- Thickness of tray (mm): 40
- Max. load (kg): 500
- Flat perimeter width (mm): 50
- Manufactured using Roman Stone solid surface technology