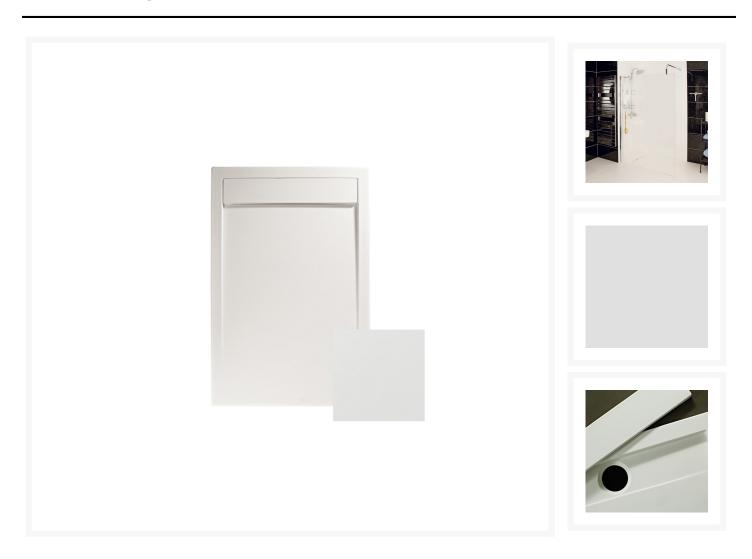

## **Description**

The Infinity by Roman is a 40mm thick shower tray with concealed fast flow waste.

Manufactured from Roman Stone, the Infinity trays are stylish, strong and durable.

This is the Matt White finish version of the Infinity, available in a range of sizes.

#### **Key benefits:**

- Ultra low profile shower tray
- Manufactured using Roman Stone Solid Surface Technology
- One angle of slope to waste to maximise flow rating

#### Waste:

- Fast flow waste included, fully concealed with solid surface cover piece
- Waste is suitable for power shower systems and carries away 25 litres of water per minute