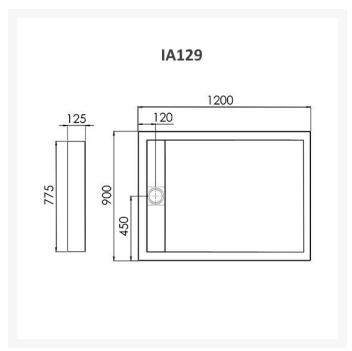

#### **Manufacturer product codes:**

• IA108, IA128, IA129, IA149, IA168, IA178

## **Additional Information**

| Manufacturer           | Roman                                                      |  |  |
|------------------------|------------------------------------------------------------|--|--|
| Model                  | Roman - Infinity                                           |  |  |
| Tray Size (mm)         | 1000x800, 1200x800, 1200x900, 1400x900, 1600x800, 1700x800 |  |  |
| Surface Colour         | Matt White                                                 |  |  |
| Anti-Slip              | No                                                         |  |  |
| Entry Configuration    | Front Entry (Alcove), Corner Entry                         |  |  |
| Step-in Height (mm)    | Low Level Step-in - 40                                     |  |  |
| Thickness of Tray (mm) | 40                                                         |  |  |
| Handing                | Unhanded                                                   |  |  |
| Waste Compatibility    | Gravity Waste                                              |  |  |
| Waste Compatibility    | Gravity Waste                                              |  |  |