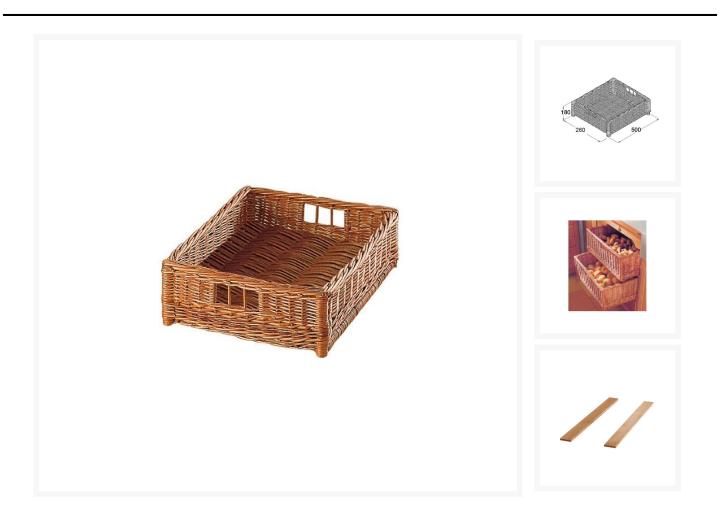

## **Description**

Natural wicker basket for 300mm wide cabinet.

- Natural wicker
- Made by hand and from natural materials
- For vegetable storage
- With 2 handle holes
- 300mm Cabinet width
- Basket size (W x D x H): 260 x 500 x 180mm
- Can be installed free standing or with optional glides in a base unit