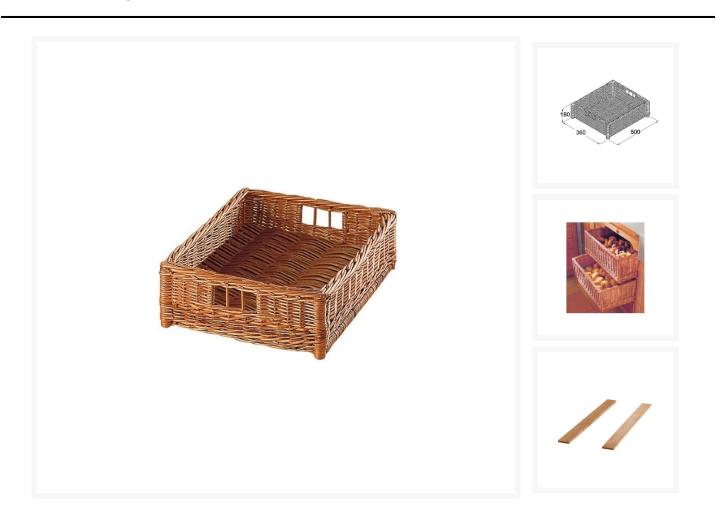

## **Description**

Natural wicker basket for 400mm wide cabinet.

- Natural wicker
- Made by hand and from natural materials
- For vegetable storage
- With 2 handle holes
- 400mm Cabinet width
- Basket size (W x D x H): 360 x 500 x 180mm
- Can be installed free standing or with optional glides in a base unit