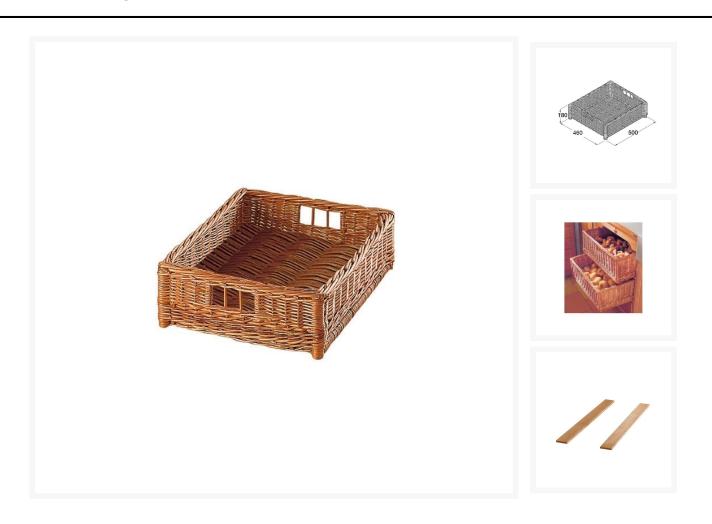

## **Description**

Natural wicker basket for 500mm wide cabinet.

- Natural wicker
- Made by hand and from natural materials
- For vegetable storage
- With 2 handle holes
- 500mm Cabinet width
- Basket size (W x D x H): 460 x 500 x 180mm
- Can be installed free standing or with optional glides in a base unit