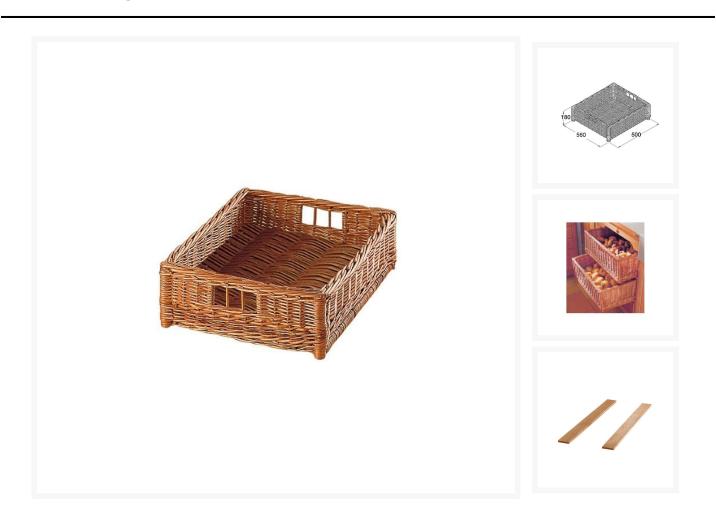

## **Description**

Natural wicker basket for 600mm wide cabinet.

- Natural wicker
- Made by hand and from natural materials
- For vegetable storage
- With 2 handle holes
- 600mm Cabinet width
- Basket size (W x D x H): 560 x 500 x 180mm
- Can be installed free standing or with optional glides in a base unit