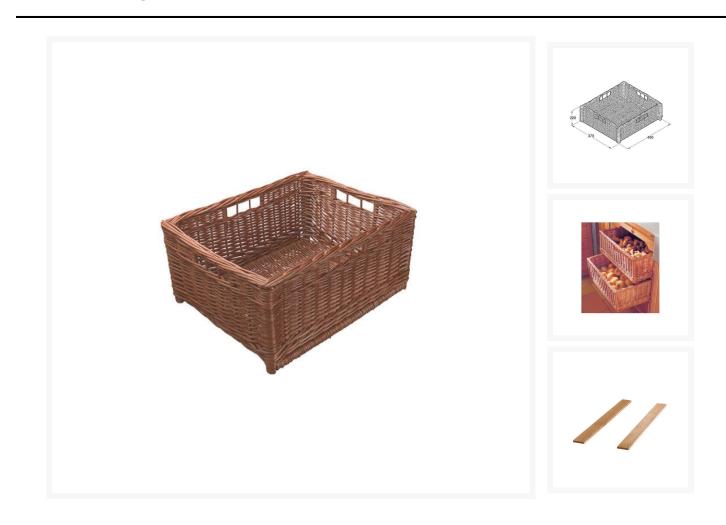

## Description

Natural wicker basket suitable for cabinet widths of 450 or 500mm wide.

Ideal for storing vegetables in the kitchen and also suitable for bedroom storage.

- 4x Handle holes
- Basket size (W x D x H): 375 x 450 x 220mm
- Can be used free standing
- Suitable for minimum cabinet width 450mm
- Can be turned 90° to suit 500mm cabinet widths
- Natural wicker
- Can be installed free standing or with optional glides in a base unit