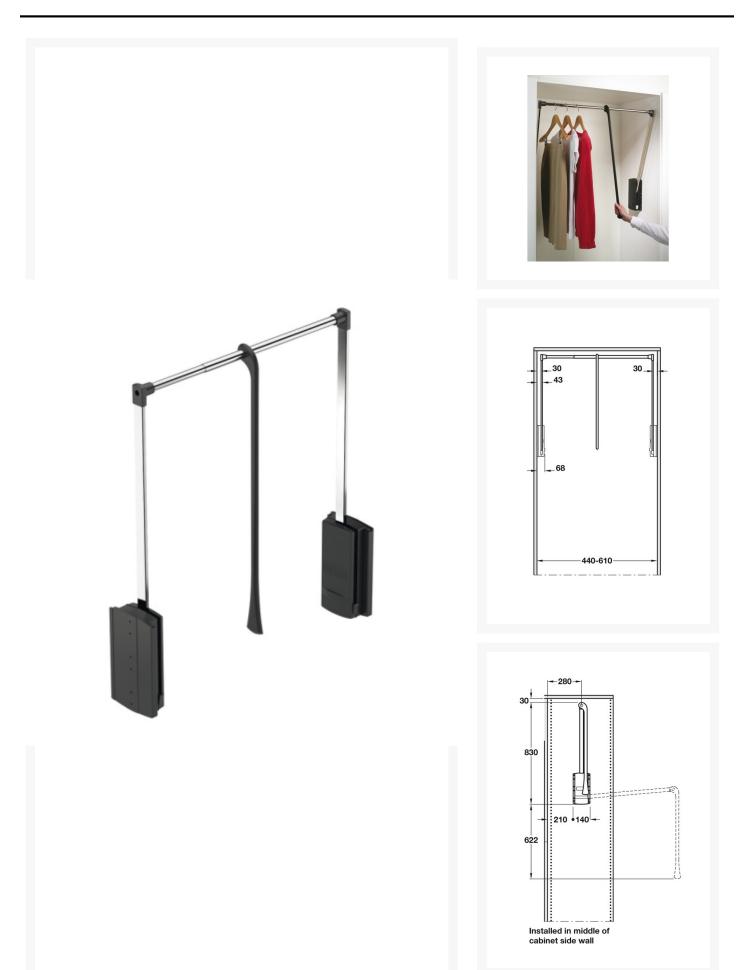

# Servetto 2004 Pull Down Wardrobe Rail 1.6-10kg, 440-610mm - Chrome / Black - OPT Soft Opening

Product Code: 4K10003

## Description

This pull down wardrobe rail enables a seated person to manually bring the clothes rail down to a comfortable height.

When installed the upright / folded back height is 850mm, the rail is suitable for wardrobe widths of 440-610mm.

#### Key benefits:

- Simple pull down wardrobe rail
- Operated by pull rod which slides along rail
- Installed height of 850mm
- Housing height of 140mm
- Housing depth of 68mm
- Ø22mm hanging rail adjustable, for different wardrobe widths

- Minimum load required 1.6kg, maximum load capacity 10kg
- Screw fixing to side panels fixing materials included

#### Includes:

- Adjustable chrome plated steel wardrobe rail
- Black plastic pull rod
- Black plastic housing
- Connecting parts

#### Please note:

- All fixings must be used
- Tilting device should only be used if the fitting installed to rear of the cabinet
- Ensure the wardrobe is secured to the wall to prevent it falling forwards