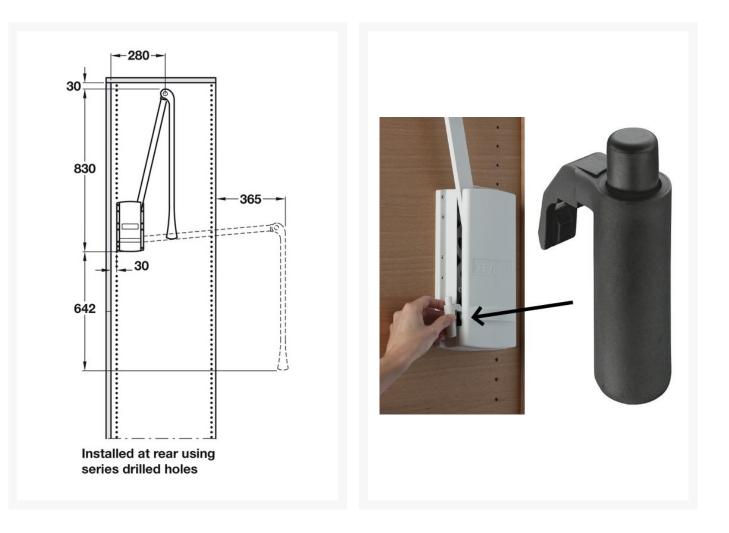

#### **Optional - Soft Opening Mechanism:**

- Supplied as a pair
- For soft and gentle opening of the wardrobe lift
- Hooks into the housing of the wardrobe lift
- Colour: Black
- Material: Plastic

#### Please note:

- All fixings must be used
- Tilting device should only be used if the fitting installed to rear of the cabinet
- Ensure the wardrobe is secured to the wall to prevent it falling forwards