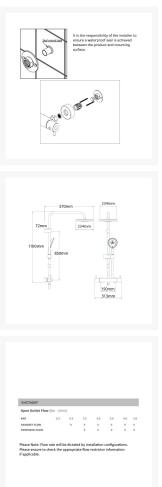

#### **Technical details:**

- Projection from wall (mm): 72
- Riser rail height (mm): 1100
- Handset range of movement (mm): 850
- Satinjet overhead shower projection from wall (mm): 570
- Satinjet overhead shower diameter (mm): 234
- Inlet connections (mm): 15 Compression
- Outer edge of bar shower (mm): 313
- Min inlet pressure (bar): 1.0
- Max inlet pressure (bar): 5.0