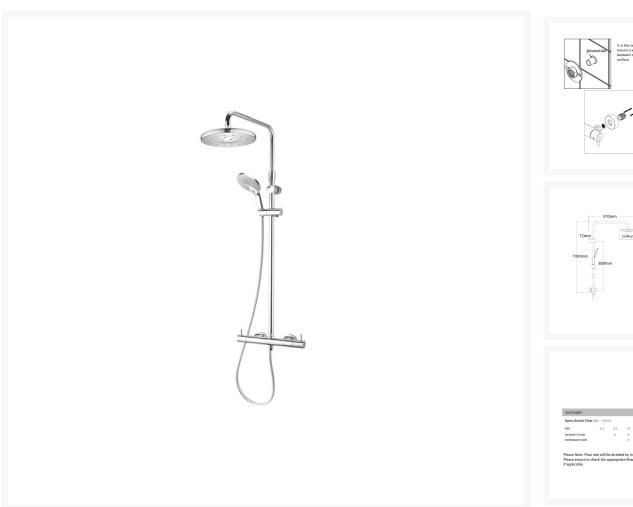

### **Description**

Kaha cool to touch bar shower makes a statement with its classic, understated form and modern design accents. It is easy to operate valves with ceramic discs, dual outlets switching between the Satinjet overhead soaker and the Kaha Satinjet handset, with Satinjet body shower or massage sprays, giving a full body experience, like no other.

Water flow rate has been developed to be water efficient, without compromising on water efficiency. Designed to provide you with the maximum comfort, and all-over warmth.

The Satinjet overhead rain shower and Kaha Satinjet hand shower, both use unique twin-jet technology to create the perfect water pressure and water droplet size, creating over 300,000 water droplets per second.

Thermostatic mixer bar is cool to touch, ideal for families with varying showering abilities.

#### **Technical details:**

- Projection from wall (mm): 72
- Riser rail height (mm): 1100
- Handset range of movement (mm): 850
- Satinjet overhead shower projection from wall (mm): 570
- Satinjet overhead shower diameter (mm): 234
- Inlet connections (mm): 15 Compression
- Outer edge of bar shower (mm): 313
- Min inlet pressure (bar): 1.0
- Max inlet pressure (bar): 5.0