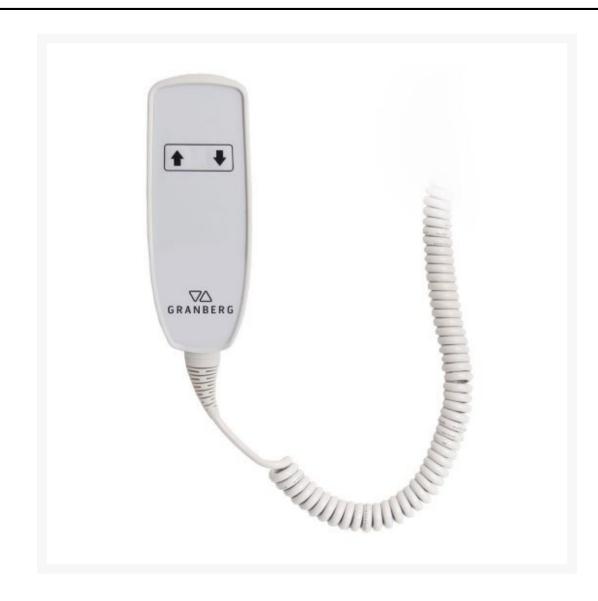

## Description

This corded hand controller is used to control the lowering and rise motion of Granberg's Butler 720 and 722 wardrobe rail lifting systems.

With a clean white finish, it features a simple push button design and is intuitive in its response.

### Key benefits:

- Easy to operate and simple to install
- Clean white finish and contoured design
- Designed for use with the Butler 720 / 722 automated clothes rail lifting systems
- Mounting hook with fittings included
- Dimensions: 147x56x23 mm