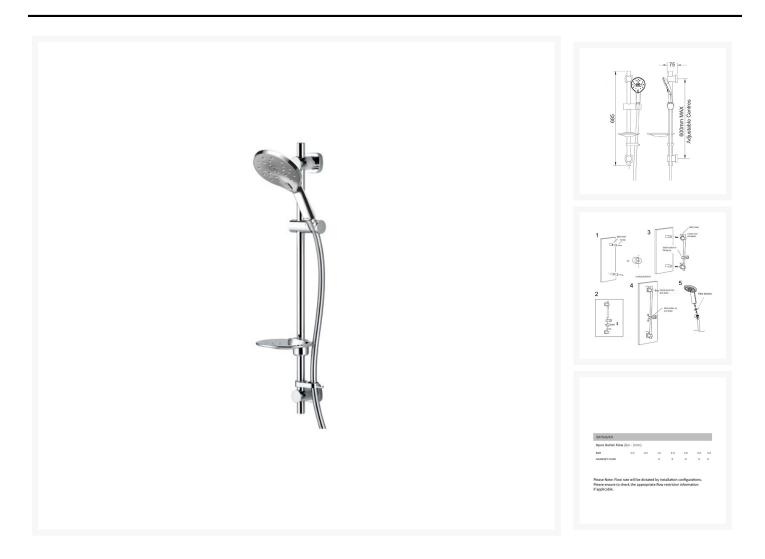

## **Product Images**

Methven's Kaha easy fit shower kit, has a chrome-plated riser rail with adjustable mounting brackets for easy retrofit installation and the Kaha Satinjet handset.

The Satinjet shower handset features body shower and massage sprays, giving a full body experience, like no other.

Satinjet has unique twin-jet technology to create the perfect water pressure and water droplet size, creating over 300,000 water droplets per second.

#### **Key benefits:**

- Easy to clean face plate
- Easy to fit shower rail simply twist and lock brackets into place
- Kaha Satinjet hand shower, with adjustable holder
- Two types of spray Satinjet body shower or massage
- Easy-fit connectors For quick and simple installation
- Smooth 1.5m twist-free hose Easy to use and to clean
- Water efficient without compromising performance
- Soap dish, with drainage slots
- Suitable for all plumbing systems

#### **Technical details:**

- Projection from wall (mm): 75
- Riser rail height (mm): 685
- Handset range of movement (mm): 600
- Inlet connection (mm): ½" BSP
- Min inlet pressure (bar): 0.35
- Max inlet pressure (bar): 5.0