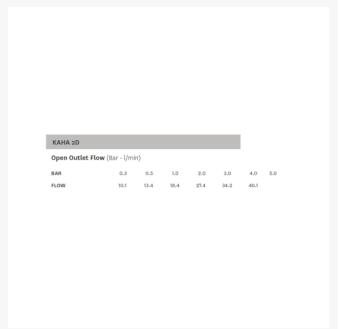

#### **Technical details:**

- Cover plate overall height (mm): 210
- Cover plate overall width (mm): 140
- Round operating controls, with pegs (mm): 42 dia.
- Cartridge: Thermostatic
- Valve type: Ceramic discs
- Inlet connections: &frac12" BSP
- 2x Outlets: &frac12" BSP
- Suitable for all pressures
- Min. operating pressure: 0.2bar
- Max. flow pressure (Hot ~& Cold): 5.0 bar
- Max. Static pressure: 10.0 bar
- Min. inlet temperature: 5°C
- Max. hot temperature: 65°C
- Construction: Brass, chrome finish