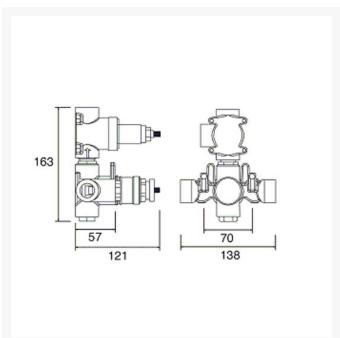

#### **Technical details:**

- Cover plate overall height (mm): 210
- Cover plate overall width (mm): 140
- Round operating controls, with pegs (mm): 42 dia.
- Cartridge: Thermostatic
- Valve type: Ceramic discs
- Inlet connections: &frac12" BSP
- 2x Outlets: &frac12" BSP
- Suitable for all pressures
- Min. operating pressure: 0.2bar
- Max. flow pressure (Hot ~& Cold): 5.0 bar
- Max. Static pressure: 10.0 bar
- Min. inlet temperature: 5°C
- Max. hot temperature: 65°C
- Construction: Brass, chrome finish