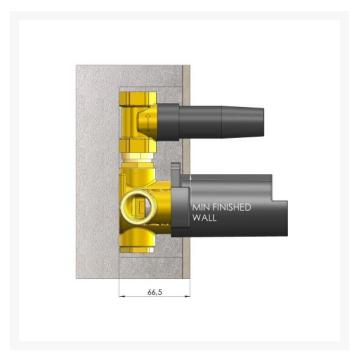

### **Key benefits:**

- Diverter cartridge to two outlets
- Separate Flow And Temperature Controls
- Thermostatic valve with 38°C temperature hot stop (with override)

- The temperature control knob is pre-set with stop at 38°C to avoid scalding, can be adjusted at installation
- 2mm thick chromed brass concealing plate
- Front access filters No need to disconnect shower from water supply during maintenance
- Designed to fit in a cavity depth from 65mm to 85mm
- Concealed shower spindle extension available (please contact us)