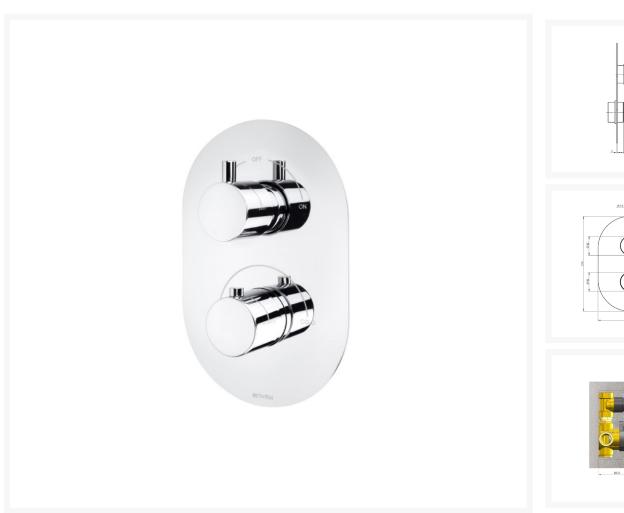

#### **Technical details:**

- Cover plate overall height (mm): 210
- Cover plate overall width (mm): 140
- Round operating controls, with pegs (mm): 42 dia.
- Cartridge: Thermostatic
- Valve type: Ceramic discs
- Inlet connections: &frac12" BSP
- 2x Outlets: &frac12" BSP
- Suitable for all pressures
- Min. operating pressure: 0.2bar
- Max. flow pressure (Hot ~& Cold): 5.0 bar
- Max. Static pressure: 10.0 bar
- Min. inlet temperature: 5°C
- Max. hot temperature: 65°C
- Construction: Brass, chrome finish