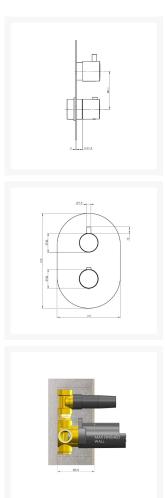

#### **Technical details:**

- Cover plate overall height (mm): 210
- Cover plate overall width (mm): 140
- Round operating controls, with pegs (mm): 42 dia.
- Cartridge: Thermostatic
- Valve type: Ceramic discs
- Inlet connections: &frac12" BSP
- 2x Outlets: &frac12" BSP
- Suitable for all pressures
- Min. operating pressure: 0.2bar
- Max. flow pressure (Hot ~& Cold): 5.0 bar
- Max. Static pressure: 10.0 bar
- Min. inlet temperature: 5°C
- Max. hot temperature: 65°C
- Construction: Brass, chrome finish