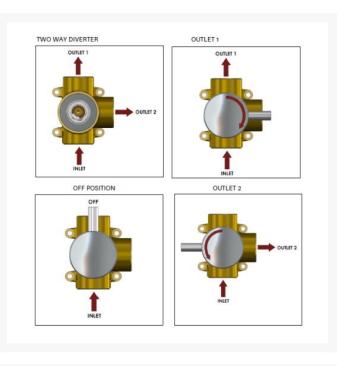

### **Description**

The Methven KAHA two direction concealed thermostatic shower, with round peg controls offers you greater flexibility.

The diverter cartridge offers you a flexible showering experience, allowing you to control an overhead shower for a full drench and shower handset, if you want to keep your hair dry.

### **Key benefits:**

- Diverter cartridge to two outlets
- Separate Flow And Temperature Controls
- Thermostatic valve with 38°C temperature hot stop (with override)

- The temperature control knob is pre-set with stop at 38°C to avoid scalding, can be adjusted at installation
- 2mm thick chromed brass concealing plate
- Front access filters No need to disconnect shower from water supply during maintenance
- Designed to fit in a cavity depth from 65mm to 85mm
- Concealed shower spindle extension available (please contact us)