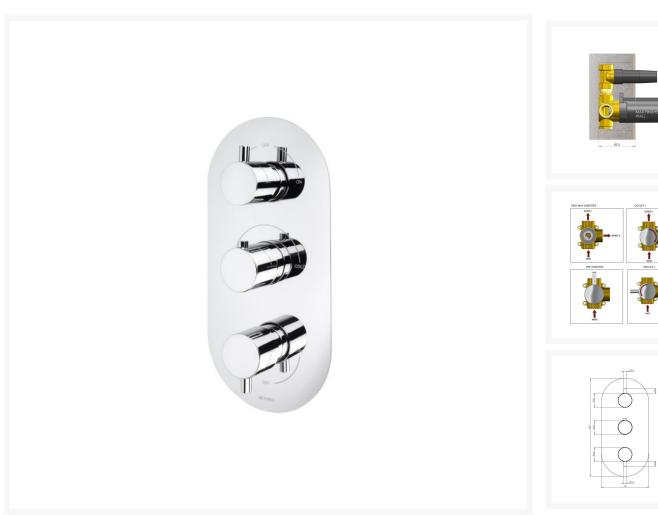

#### **Technical details:**

- Cover plate overall height (mm): 290
- Cover plate overall width (mm): 140
- Round operating controls, with pegs (mm): 42 dia.
- Cartridge: Thermostatic
- Valve type: Ceramic discs
- Inlet connections: &frac12" BSP
- 2x Outlets: &frac12" BSP
- Suitable for all pressures
- Min. operating pressure: 0.2bar
- Max. flow pressure (Hot ~& Cold): 5.0 bar
- Max. Static pressure: 10.0 bar
- Min. inlet temperature: 5°C
- Max. hot temperature: 65°C
- Construction: Brass, chrome finish