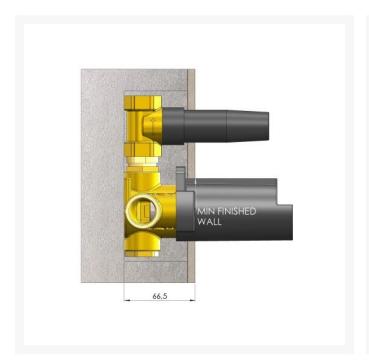

- The temperature control knob is pre-set with stop at 38°C to avoid scalding, can be adjusted at installation
- 2mm thick chromed brass concealing plate
- Front access filters No need to disconnect shower from water supply during maintenance
- Designed to fit in a cavity depth from 65mm to 85mm
- Concealed shower spindle extension available (please contact us)

#### **Technical details:**

- Cover plate overall height (mm): 290
- Cover plate overall width (mm): 140
- Round operating controls, with pegs (mm): 42 dia.
- Cartridge: Thermostatic
- Valve type: Ceramic discs
- Inlet connections: &frac12" BSP
- 2x Outlets: &frac12" BSP
- Suitable for all pressures
- Min. operating pressure: 0.2bar
- Max. flow pressure (Hot ~& Cold): 5.0 bar
- Max. Static pressure: 10.0 bar
- Min. inlet temperature: 5°C
- Max. hot temperature: 65°C
- Construction: Brass, chrome finish