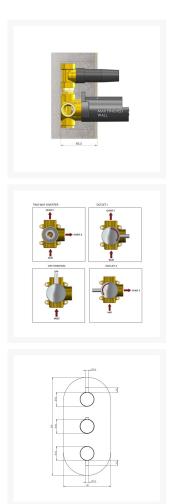

#### **Technical details:**

- Cover plate overall height (mm): 290
- Cover plate overall width (mm): 140
- Round operating controls, with pegs (mm): 42 dia.
- Cartridge: Thermostatic
- Valve type: Ceramic discs
- Inlet connections: &frac12" BSP
- 2x Outlets: &frac12" BSP
- Suitable for all pressures
- Min. operating pressure: 0.2bar
- Max. flow pressure (Hot ~& Cold): 5.0 bar
- Max. Static pressure: 10.0 bar
- Min. inlet temperature: 5°C
- Max. hot temperature: 65°C
- Construction: Brass, chrome finish