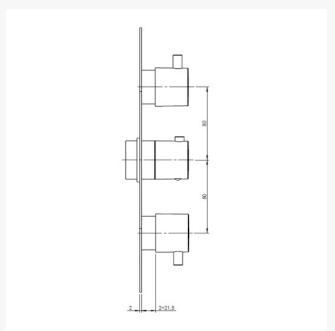

#### **Technical details:**

- Cover plate overall height (mm): 290
- Cover plate overall width (mm): 140
- Round operating controls, with pegs (mm): 42 dia.
- Cartridge: Thermostatic
- Valve type: Ceramic discs
- Inlet connections: &frac12" BSP
- 2x Outlets: &frac12" BSP
- Suitable for all pressures
- Min. operating pressure: 0.2bar
- Max. flow pressure (Hot ~& Cold): 5.0 bar
- Max. Static pressure: 10.0 bar
- Min. inlet temperature: 5°C
- Max. hot temperature: 65°C
- Construction: Brass, chrome finish