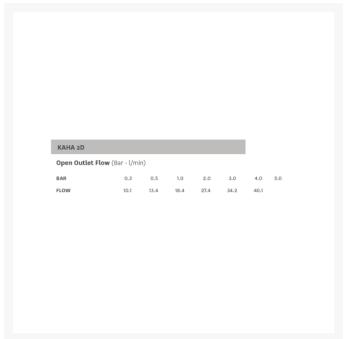

#### **Technical details:**

- Cover plate overall height (mm): 290
- Cover plate overall width (mm): 140
- Round operating controls, with pegs (mm): 42 dia.
- Cartridge: Thermostatic
- Valve type: Ceramic discs
- Inlet connections: &frac12" BSP
- 2x Outlets: &frac12" BSP
- Suitable for all pressures
- Min. operating pressure: 0.2bar
- Max. flow pressure (Hot ~& Cold): 5.0 bar
- Max. Static pressure: 10.0 bar
- Min. inlet temperature: 5°C
- Max. hot temperature: 65°C
- Construction: Brass, chrome finish