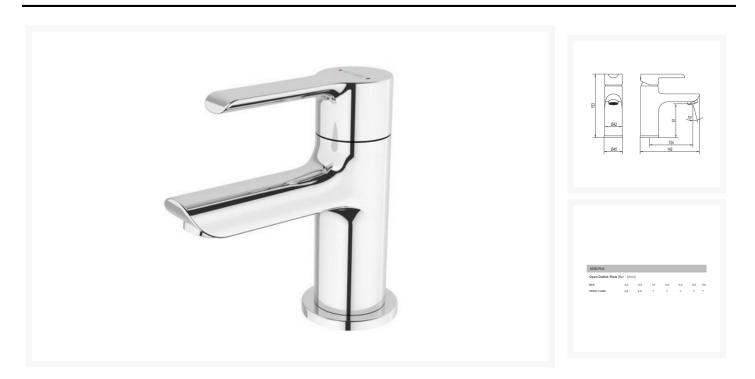

## **Description**

A modern and stylish bathroom mono basin mixer the Kea Mono by Methven.

The tap features a built-in swivel with a directional aerator, that enables you to manually adjust the water flow and minimise splashback. Ideal for taps that sit directly over the sinkhole.

Easy to use single lever basin mixer makes one-handed temperature and flow control easy.

#### **Technical details:**

- Overall height (mm): 153
- Spout projection (mm): 104
- Spout height (mm): 81
- Max. deck mounting thickness (mm): 40
- Valve/Cartridge type: Ceramic disc
- Inlet connections: 1/2" BSP
- Min. operating pressure (bar): 0.20/li>
- Max. operating pressure (bar): 5.0
- Supplied with flexi tails ½" BSP Female
- Brass with a Chrome finish