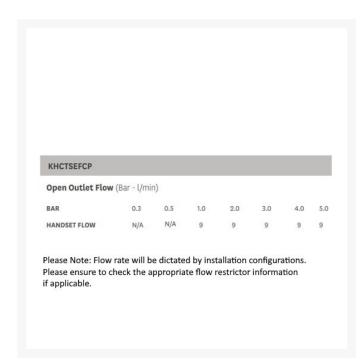

#### **Technical details:**

- Projection from wall (mm): 75
- Riser rail height (mm): 685
- Handset range of movement (mm): 600
- Inlet connections (mm): 15 Compression
- Min inlet pressure (bar): 0.35
- Max inlet pressure (bar): 5.0
- Factory pre-set temperature: 38°C