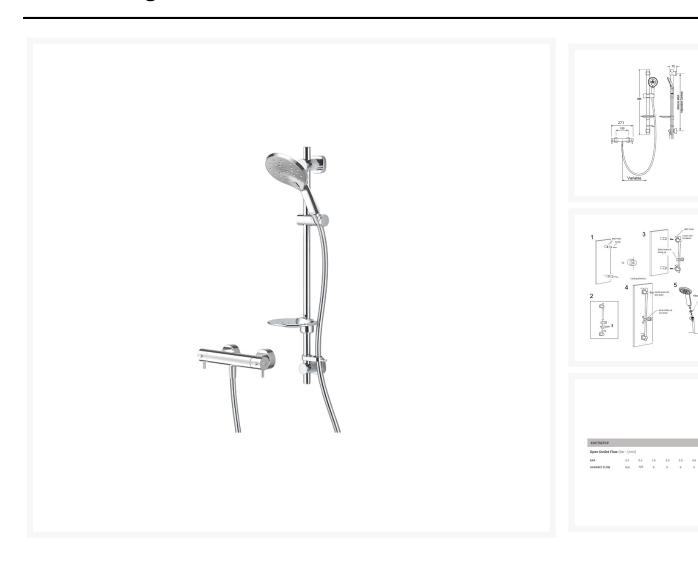

# Methven Kaha Cool To Touch Bar Mixer, Easy Fit Shower Kit

£230.62 Inc. VAT

Product Code: KHCTSEFCP

### **Description**

Kaha cool to touch bar mixer shower makes a statement with its classic, understated form and modern design accents. The thermostatic control maintains your preferred temperature setting, with a pre-set 38°C safety setting to prevent scalding, that allows you to adjust when necessary.

Supplied with a chrome-plated riser rail with adjustable mounting brackets for easy retrofit installation and the Kaha Satinjet handset, body shower and massage sprays, giving a full body experience, like no other.

The Kaha Satinjet hand shower, has unique twin-jet technology to create the perfect water pressure and water droplet size, creating over 300,000 water droplets per second.

Thermostatic mixer bar is cool-to-touch, ideal for families with varying showering abilities.

#### **Key benefits:**

- Thermostatic bar mixer shower
- Easy to fit shower rail simply twist and lock brackets into place
- Soap dish, with drainage slots
- Kaha Satinjet hand shower, with adjustable holder
- Two types of spray Satinjet body shower or massage
- Easy-fit connectors For quick and simple installation
- Eco Flow Control with override facility
- Twist-free hose Easy to use and to clean
- Water efficient without compromising performance
- Suitable for all plumbing systems
- Ceramic discs