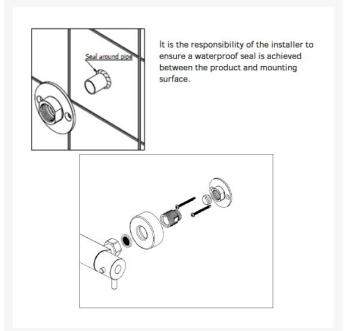

# Methven Kaha Cool To Touch Bar Mixer, Easy Fit Shower Kit

£230.62 Inc. VAT

Product Code: KHCTSEFCP

## **Product Images**







### **Description**

Kaha cool to touch bar mixer shower makes a statement with its classic, understated form and modern design accents. The thermostatic control maintains your preferred temperature setting, with a pre-set 38°C safety setting to prevent scalding, that allows you to adjust when necessary.

Supplied with a chrome-plated riser rail with adjustable mounting brackets for easy retrofit installation and the Kaha Satinjet handset, body shower and massage sprays, giving a full body experience, like no other.

The Kaha Satinjet hand shower, has unique twin-jet technology to create the perfect water pressure and water droplet size, creating over 300,000 water droplets per second.

Thermostatic mixer bar is cool-to-touch, ideal for families with varying showering abilities.

#### **