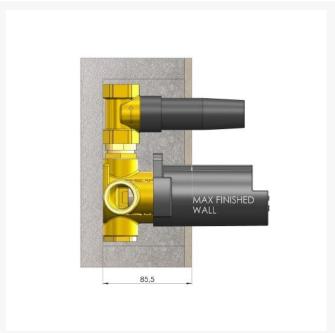

#### **Key benefits:**

- One outlet
- Separate Flow And Temperature Controls
- Thermostatic valve with 38°C temperature hot stop (with override)
- The temperature control knob is pre-set with stop at 38°C to avoid scalding, can be adjusted at installation
- 2mm thick chromed brass concealing plate
- Front access filters No need to disconnect shower from water supply during maintenance
- Designed to fit in a cavity depth from 65mm to 85mm
- Concealed shower spindle extension available (please contact us)