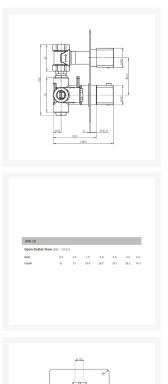

#### **Technical details:**

- Cover plate overall height (mm): 210
- Cover plate overall width (mm): 140
- Round operating controls, with pegs (mm): 42 dia.
- Cartridge: Thermostatic
- Valve type: Ceramic discs
- Inlet connection: &frac12" BSP
- 1x Outlet: &frac12" BSP
- Suitable for all pressures
- Min. operating pressure: 0.2bar
- Max. flow pressure (Hot ~& Cold): 5.0 bar
- Max. Static pressure: 10.0 bar

Min. inlet temperature: 5°CMax. hot temperature: 65°C

• Construction: Brass, chrome finish