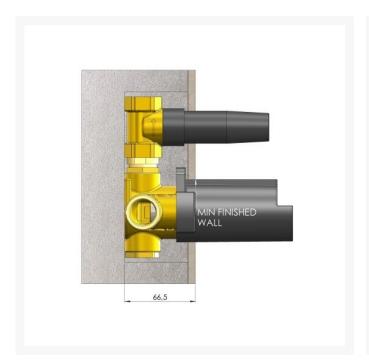

#### **Key benefits:**

- One outlet
- Separate Flow And Temperature Controls
- Thermostatic valve with 38°C temperature hot stop (with override)
- The temperature control knob is pre-set with stop at 38°C to avoid scalding, can be adjusted at installation
- 2mm thick chromed brass concealing plate
- Front access filters No need to disconnect shower from water supply during maintenance
- Designed to fit in a cavity depth from 65mm to 85mm
- Concealed shower spindle extension available (please contact us)