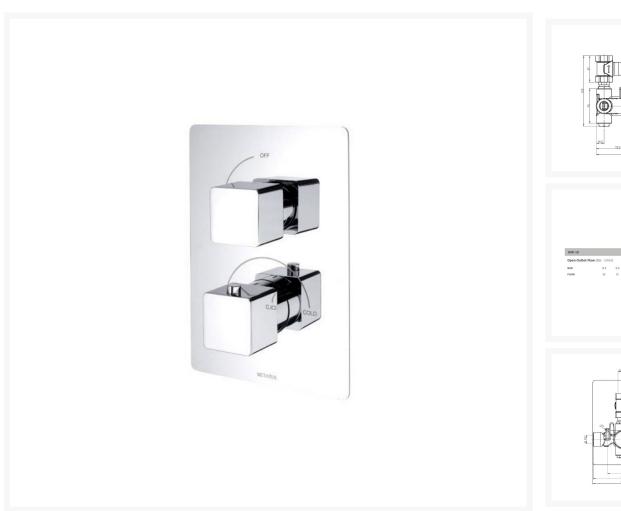

## **Description**

The Methven KIRI one direction concealed thermostatic shower, with round peg controls offers you greater flexibility.

Single outlet cartridge, choose from fitting either an overhead shower for a full drench or a shower handset.

#### **Key benefits:**

- One outlet
- Separate Flow And Temperature Controls
- Thermostatic valve with 38°C temperature hot stop (with override)
- The temperature control knob is pre-set with stop at 38°C to avoid scalding, can be adjusted at installation
- 2mm thick chromed brass concealing plate
- Front access filters No need to disconnect shower from water supply during maintenance
- Designed to fit in a cavity depth from 65mm to 85mm
- Concealed shower spindle extension available (please contact us)

#### **Technical details:**

- Cover plate overall height (mm): 210
- Cover plate overall width (mm): 140
- Round operating controls, with pegs (mm): 42 dia.
- Cartridge: Thermostatic
- Valve type: Ceramic discs
- Inlet connection: &frac12" BSP
- 1x Outlet: &frac12" BSP
- Suitable for all pressures
- Min. operating pressure: 0.2bar
- Max. flow pressure (Hot ~& Cold): 5.0 bar
- Max. Static pressure: 10.0 bar