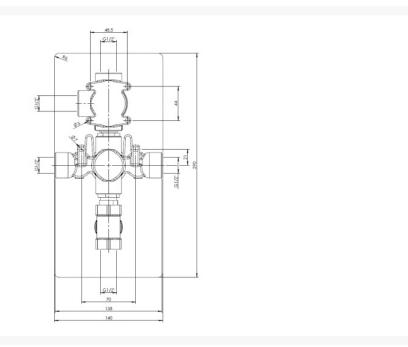

## Technical details:

- Cover plate overall height (mm): 290
- Cover plate overall width (mm): 140
- Square operating controls (mm): 42x42
- Cartridge: Thermostatic
- Valve type: Ceramic discs
- Inlet connections: &frac12" BSP
- 2x Outlets: &frac12" BSP
- Suitable for all pressures
- Min. operating pressure: 0.2bar
- Max. flow pressure (Hot ~& Cold): 5.0 bar
- www.independent4life.co.uk | info@independent4life.co.uk | Tel: 0800 500 3001 | VAT No: 942447711 EORI GB942447711000

- Max. Static pressure: 10.0 bar
- Min. inlet temperature: 5°C
- Max. hot temperature: 65°C
- Construction: Brass, chrome finish