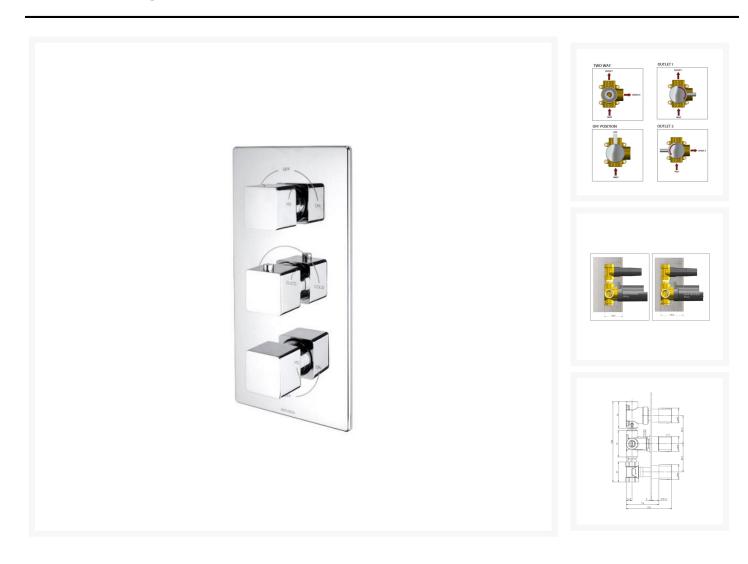

# **Product Images**

# Description

The Methven KIRI three direction concealed thermostatic shower, with square controls, offers you greater flexibility.

The diverter cartridge offers you a flexible showering experience. Choose from an overhead shower for a full drench, a shower handset if you want to keep your hair dry, and a separate stopcock for bath filling.

## Key benefits:

- Diverter cartridge to two outlets and separate stopcock for bath fill
- Separate Flow And Temperature Controls
- Thermostatic valve with 38°C temperature hot stop (with override)
- The temperature control knob is pre-set with stop at 38°C to avoid scalding, can be adjusted at installation
- 2mm thick chromed brass concealing plate
- Front access filters No need to disconnect shower from water supply during maintenance
- Designed to fit in a cavity depth from 65mm to 85mm
- Concealed shower spindle extension available (please contact us)